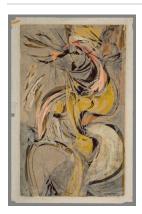

## **Basic Report**

Primary Maker: Seong

Moy

Nationality: American

Repose Date: 1959

**Credit Line:** Museum purchase, IGAS funds **Medium:** color woodcut on

rice paper

**Dimensions:** sheet: 27 3/16 x 17 11/16 in. (69 x 45 cm)

image:  $25 \times 15 \text{ 1/4}$  in.  $(63.5 \times 38.8 \text{ cm})$  Classification: PRINTS Object number: 62.8

Primary Maker: Seong

Moy

**Nationality:** American

Birds in Flight **Date:** 1954

**Credit Line:** Museum purchase, IGAS funds **Medium:** color woodcut on