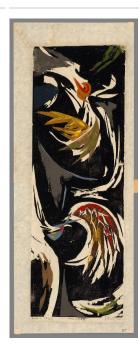

image:  $25 \times 15 \text{ 1/4}$  in.  $(63.5 \times 38.8 \text{ cm})$  Classification: PRINTS Object number: 62.8

Primary Maker: Seong

Moy

**Nationality:** American

Birds in Flight **Date:** 1954

**Credit Line:** Museum purchase, IGAS funds **Medium:** color woodcut on

rice paper

Dimensions: sheet: 27 13 /16 x 10 3/4 in. (70.7 x 27.3 cm) image: 24 7/16 x 8 3/16 in. (62 x 20.8 cm) Classification: PRINTS Object number: 62.9