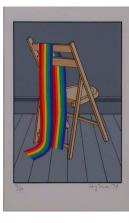

Primary Maker: Patrick Hughes

Nationality: British Untitled (from "The Domestic Life of the Rainbow") Date: 1979 Credit Line: Gift of Jerome Singer, through the Martin S. Ackerman Foundation Medium: color silkscreen on paper Dimensions: sheet: 8 7/8 x 5 1/2 in. (22.5 x 14 cm) Classification: PRINTS Object number: 80.25.3.H