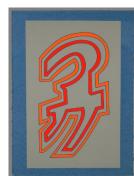

#### Primary Maker: CHRYSSA Nationality: American

Untitled (from "The Gates to Times Square") Date: no date Credit Line: Gift of Martin J. Oppenheimer Medium: color silkscreen on paper Dimensions: sheet: 40 3/16 x 29 15/16 in. (102.1 x 76 cm) Classification: PRINTS Object number: 82.21.6.D

#### Primary Maker: CHRYSSA

Nationality: American Untitled (from "The Gates to Times Square") Date: no date Credit Line: Gift of Martin J. Oppenheimer Medium: color silkscreen on paper Dimensions: sheet: 40 1/4 x 29 15/16 in. (102.2 x 76.1 cm) image: 32 1/16 x 24 5/8 in. (81.5 x 62.5 cm) Classification: PRINTS Object number: 82.21.6.1

### Primary Maker: CHRYSSA

Nationality: American Untitled (from "The Gates to Times Square") Date: no date Credit Line: Gift of Martin J. Oppenheimer Medium: color silkscreen on paper

Dimensions: sheet: 40 1/4 x 30 9/16 in. (102.2 x 77.6 cm) image: 33 3/4 x 17 13 /16 in. (85.7 x 45.2 cm) Classification: PRINTS Object number: 82.21.6.0

## Primary Maker: CHRYSSA

Nationality: American Untitled (from "The Gates to Times Square") Date: no date Credit Line: Gift of Martin J. Oppenheimer Medium: color silkscreen on paper Dimensions: sheet: 40 1/4 x 29 in. (102.2 x 73.7 cm) image: 35 13/16 x 22 5/8 in. (91 x 57.5 cm) Classification: PRINTS Object number: 82.21.6.F