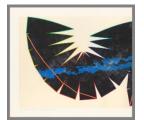

#### Primary Maker: Charles Ross

Nationality: American Star Space Nightlight Milkyway Center by Earth Hour Date: 1980 Credit Line: Gift of Martin J. Oppenheimer Medium: color silkscreen on paper Dimensions: image: 29 15 /16 x 37 1/4 in. (76 x 94.6 cm) sheet: 36 x 40 1/4 in. (91.4 x 102.3 cm) Classification: PRINTS Object number: 82.21.3.A