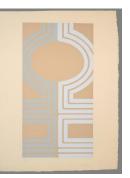

#### Primary Maker: Robert Motherwell

Nationality: American Untitled #8 (from "The Basque Suite") Date: 1974 Credit Line: Anonymous gift Medium: color silkscreen on paper Dimensions: sheet: 40 9/16 x 27 7/8 in. (103 x 70.8 cm) plate: 28 1/8 x 22 in. (71.5 x 55.9 cm) Classification: PRINTS Object number: 85.13.1