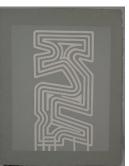

#### Primary Maker: CHRYSSA Nationality: American

Untitled (from "The Gates to Times Square") Date: no date Credit Line: Gift of Martin J. Oppenheimer Medium: color silkscreen on paper Dimensions: sheet: 40 3/16 x 29 15/16 in. (102.1 x 76 cm) Classification: PRINTS Object number: 82.21.6.D

#### Primary Maker: CHRYSSA

Nationality: American Untitled (from "The Gates to Times Square") Date: no date Credit Line: Gift of Martin J. Oppenheimer Medium: color silkscreen on paper Dimensions: sheet: 40 1/4 x 29 15/16 in. (102.2 x 76.1 cm) image: 32 1/16 x 24 5/8 in. (81.5 x 62.5 cm) Classification: PRINTS Object number: 82.21.6.1

### Primary Maker: CHRYSSA

Nationality: American Untitled (from "The Gates to Times Square") Date: no date Credit Line: Gift of Martin J. Oppenheimer Medium: color silkscreen on paper

Dimensions: sheet: 40 1/4 x 30 9/16 in. (102.2 x 77.6 cm) image: 33 3/4 x 17 13 /16 in. (85.7 x 45.2 cm) Classification: PRINTS Object number: 82.21.6.0

## Primary Maker: CHRYSSA

Nationality: American Untitled (from "The Gates to Times Square") Date: no date Credit Line: Gift of Martin J. Oppenheimer Medium: color silkscreen on paper Dimensions: sheet: 40 1/4 x 29 in. (102.2 x 73.7 cm) image: 35 13/16 x 22 5/8 in. (91 x 57.5 cm) Classification: PRINTS Object number: 82.21.6.F