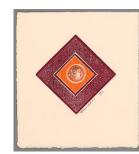

**Barooshian** 

Nationality: American

Condor

Date: after 1950

Credit Line: Gift of Mr. and

Mrs. George Prussin

Medium: color etching

Dimensions: sheet: 11 1/4

x 10 3/16 in. (28.5 x 25.8

cm) Overall: 4 1/16 in.

(10.3 cm)

Classification: PRINTS
Object number: 77.53.72

Primary Maker: Martin Barooshian

Nationality: American

Pegasus

Date: after 1950