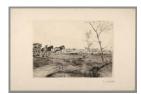

Reserve Collection **Object number:** RC.89.4

Classification: WCMA

Primary Maker: Jean François Raffaëlli

**Nationality:** French Landscape with cart and

horses

Date: no date Credit Line: Gift of

Gertrude Baldwin Woods in memory of Irving Baldwin,

Class of 1886

Medium: color etching Dimensions: sheet: 10 13 /16 x 16 5/8 in. (27.5 x 42.2 cm) plate: 7 9/16 x 10 13/16 in. (19.2 x 27.5 cm) Classification: PRINTS Object number: 27.3.2

Primary Maker: Martin