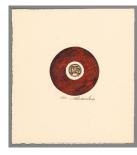

**Barooshian** 

Nationality: American

Condor

Date: after 1950

Credit Line: Gift of Mr. and

Mrs. George Prussin

Medium: color etching

Dimensions: sheet: 11 1/4

x 10 3/16 in. (28.5 x 25.8

cm) Overall: 4 1/16 in.

(10.3 cm)

Classification: PRINTS
Object number: 77.53.72

Primary Maker: Martin Barooshian

Nationality: American

Pegasus

Date: after 1950