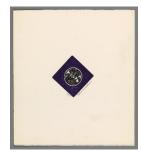

Credit Line: Gift of Mr. and Mrs. George Prussin

Medium: color etching
Dimensions: sheet: 11 1/4
x 10 5/16 in. (28.6 x 26.2

cm) image: 3 7/16 x 3 9/16 in. (8.8 x 9 cm)

Classification: PRINTS Object number: 77.53.74