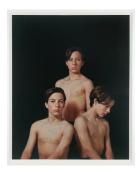

## **Basic Report**

Primary Maker: Keith Cottingham

**Nationality:** American Triplets (from "Fictitious Portraits")

**Date:** 1993

Credit Line: Gift of Anne R. Avis, Class of 1981 and Gregory Avis, Class of 1980 Medium: color coupler print Dimensions: Overall: 45 1 /2 x 38 in. (115.6 x 96.5 cm) frame: 59 1/4 x 51 1/4 x 1 1/2 in. (150.5 x 130.2 x 3.8 cm)