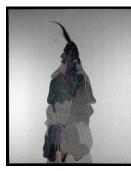

Primary Maker: Joseph A. Kurhajec Nationality: American Medieval Encounter Date: 1971 Credit Line: Gift of Mr. and Mrs. George Prussin Medium: collage Dimensions: Overall: 28 1 /16 x 22 in. (71.2 x 55.9 cm) Classification: DRAWING Object number: 77.53.59