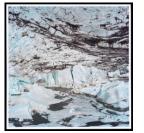

#### Primary Maker: Daniel Kukla

Nationality: American Glacial Termination from the series Glacial Rebound Date: 2011

Credit Line: Student Art Loan Program, Museum Purchase, Fulkerson Fund for Leadership in the Arts Medium: chromogenic print Dimensions: image: 30 1/4 x 30 in. (76.8 x 76.2 cm) sheet: 31 1/4 x 31 in. (79.4 x 78.7 cm) frame: 37 x 37 x 1 1/2 in. (94 x 94 x 3.8 cm) Classification: WALLS Object number: SL. 2013.22.7.A