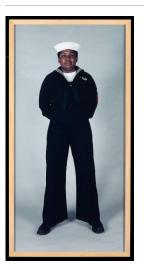

Primary Maker: Catherine Opie Nationality: American Renee Date: 1994 Credit Line: Museum purchase, Wachenheim Family Fund Medium: chromogenic print Dimensions:  $60 \times 30$  in. (152.4  $\times$  76.2 cm) frame:  $61 3/4 \times 21 1/4 \times 2$  in. (156.8  $\times$  54  $\times$  5.1 cm) Classification: PHOTO Object number: M.2016.19