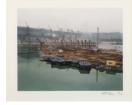

#### Primary Maker: Edward Burtynsky

Nationality: Canadian Three Gorges Dam Project, Dam #1, Yangtze River, China

Date: 2002 Credit Line: Gift of Phyllis Tuchman (TL.2007.74.7) Medium: chromogenic print Dimensions: frame: 15 1/2 x 18 1/2 x 1 1/4 in. (39.4 x 47 x 3.2 cm) Classification: PHOTO Object number: M. 2019.35.2