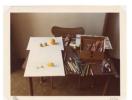

## Primary Maker: David

Hockney Nationality: British Two Lemons and Four Limes, Santa Monica Date: 1980s Credit Line: Student Art Loan Program, Museum Purchase, Fulkerson Fund for Leadership in the Arts Medium: chromogenic print Dimensions: frame: 13 5/8 × 16 × 1 in. (34.6 × 40.6 × 2.5 cm) image: 7 x 9 3/8 in. (17.8 x 23.8 cm) Classification: WALLS Object number: SL. 2013.27.4