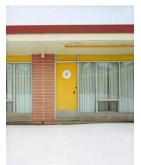

Primary Maker: Alec Soth

Nationality: American Cadillac Motel Date: 2005 Credit Line: Museum purchase, Wachenheim Art Fund Medium: chromogenic print Dimensions: 40 x 32 in. (101.6 x 81.3 cm) Classification: PHOTO Object number: M.2009.5