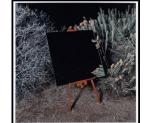

### Primary Maker: Daniel Kukla

Nationality: American Porcupine Wash from the series The Edge Effect Date: 2012 Credit Line: Student Art Loan Program, Museum Purchase, Fulkerson Fund for Leadership in the Arts Medium: chromogenic print **Dimensions:** image: 30 x 30 1/8 in. (76.2 x 76.5 cm) sheet: 31 x 31 1/4 in. (78.7 x 79.4 cm) frame: 37 × 37 × 1 1/2 in. (94 × 94 × 3.8 cm) Classification: WALLS Object number: SL.

2013.22.7.B