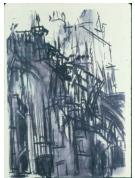

Primary Maker: Dennis Creffield Nationality: British Gloucester Cathedral from the Northeast Date: 1987 Credit Line: Gift of Mrs.

James C. Penney Medium: charcoal on paper Dimensions: sheet: 33 1/16 x 23 7/16 in. (84 x 59.5 cm) Classification: DRAWING Object number: 88.15.7