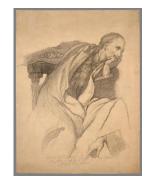

Primary Maker: Hyman Bloom Nationality: American The Cure Date: 1968 Credit Line: Gift of Dr. and Mrs. Abraham Pollen Medium: charcoal on paper Dimensions: frame: 65 x 46 x 2 1/8 in. (165.1 x 116.8 x 5.4 cm) Classification: DRAWING Object number: M.2012.22