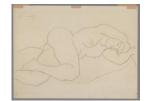

Primary Maker: Frederic Charles Knight Nationality: American Reclining Nude Date: 1959 Credit Line: Gift of Hortense B. Knight Medium: charcoal on paper Dimensions: Overall: 18 5 /8 x 25 1/8 in. (47.3 x 63.8 cm) Classification: DRAWING Object number: 81.7.3