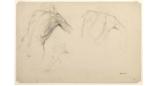

Primary Maker: Hyman Bloom Nationality: American Studies of a Male Torso Date: 1930 Credit Line: Gift of George S. Abrams Medium: charcoal on paper Dimensions: Overall: 12 1 /2 x 19 in. (31.8 x 48.3 cm) frame: 16 15/16 x 23 1/8 in. (43.1 x 58.7 cm) Classification: DRAWING Object number: 77.62.2