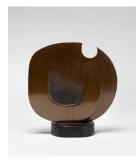

## **Basic Report**

Primary Maker: Robert Adams

Nationality: English Maquette for Ovoid Variation No.1 Date: 1980

Credit Line: Bequest of

Jane T. Ritchie

Medium: cast bronze

Dimensions: Overall: 5 3/8

x 5 1/2 x 1/2 in. (13.6 x

13.9 x 1.2 cm) Base: 2 1/2

in. (6.3 cm)

Classification: SCULPTURE Object number: 85.46.41

Primary Maker: Yoruba Cultural Group

Nationality: Nigeria, West

Africa

Royal Ife Head **Date:** 19th or 20th century