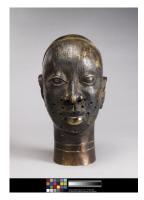

13.9 x 1.2 cm) Base: 2 1/2

in. (6.3 cm)

Classification: SCULPTURE Object number: 85.46.41

Primary Maker: Yoruba Cultural Group

Nationality: Nigeria, West

Africa

Royal Ife Head **Date:** 19th or 20th century

**Credit Line:** Gift of Albert F.

Gordon

Medium: cast bronze Dimensions: Overall: 13 3 /8 x 7 1/16 x 7 1/2 in. (34 x

18 x 19 cm)

Classification: WCMA Reserve Collection Object number: RC.12.1

Primary Maker: Robert