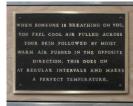

kg)

Classification: SCULPTURE Object number: M.2000.5

Primary Maker: Jenny

Holzer

**Nationality:** American The Living Series (When Someone is Breathing)

Date: 1980-1982

**Credit Line:** Gift of Johanna Reinfeld Kolodny, Class of

2001

Medium: cast bronze Dimensions: 7 1/2 × 10 1/2

in.  $(19.1 \times 26.7 \text{ cm})$ 

Classification: SCULPTURE Object number: M.

2021.18.4