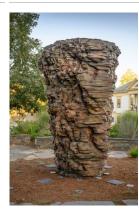

Credit Line: Purchased by the President and Trustees of Williams College with funds provided by Alicia V. and Peter B. Pond, Class of

1967

Medium: cast bronze Dimensions: large: 12 1/2 x 7 1/2 ft (3.81 x 2.29 m) Weight: 8300 lb. (8164.8