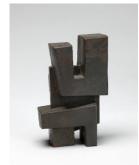

**Adams** 

**Nationality:** English Rectangular Bronze Form

No.5 **Date:** 1955

Credit Line: Bequest of

Jane T. Ritchie

Medium: cast bronze

**Dimensions:** Overall: 6 1/8 x 4 1/16 x 2 1/4 in. (15.6 x

10.3 x 5.7 cm)

Classification: SCULPTURE Object number: 85.46.40

Primary Maker: David

Slivka

**Nationality:** American

Siva

**Date:** 1961

**Credit Line:** Gift of Susan W. and Stephen D. Paine,

Class of 1954