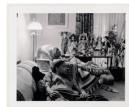

Primary Maker: LaToya Ruby Frazier

**Nationality:** American Grandma Ruby and Me in her Livingroom

**Date:** 2007

**Credit Line:** Museum purchase, Karl E. Weston

Memorial Fund

Medium: archival inkjet

print

**Dimensions:** sheet: 13 5/16  $\times$  16 in. (33.8  $\times$  40.6 cm) mat: 16  $\times$  20 in. (40.6  $\times$ 

50.8 cm)

Classification: PHOTO Object number: M.2019.2

Primary Maker: Gregory Crewdson Nationality: American