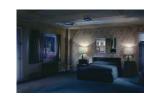

**Dimensions:** sheet: 13 5/16  $\times$  16 in. (33.8  $\times$  40.6 cm) mat: 16  $\times$  20 in. (40.6  $\times$ 

50.8 cm)

Classification: PHOTO Object number: M.2019.2

Primary Maker: Gregory Crewdson Nationality: American

Untitled

**Date:** Winter 2007 **Credit Line:** Museum purchase, Kathryn Hurd

Fund

Medium: archival inkjet

print

**Dimensions:** image: 58 1/2 × 89 1/2 in. (148.6 × 227.3 cm) 58 1/2 × 89 5/8 × 2 1 /8 in. (148.6 × 227.6 × 5.4

cm)

Classification: PHOTO
Object number: M.2008.14