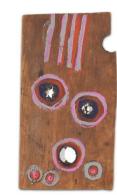

Primary Maker: Betty Bierne Parsons Nationality: American untitled Date: 1967 Credit Line: Bequest of the Estate of Honora Gifford Medium: acrylic on wood Dimensions: Overall: 14 3 /4 x 8 x 1/2 in. (37.5 x 20.3 x 1.3 cm) Classification: PAINTING Object number: M.2004.2.2