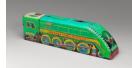

## **Basic Report**

Primary Maker: Qiu Xiaofei Nationality: Chinese

Train II Date: 2004 Credit Line: Gift of Red Rock Studio, Hong Kong, A Williams Alumnus Medium: acrylic on wood Dimensions: 15 3/4 x 3 15 /16 x 3 1/8 in. (40 x 10 x 8 cm) Classification: EASTERN Object number: M. 2007.20.20