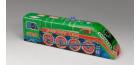

Primary Maker: Qiu Xiaofei Nationality: Chinese Train III Date: 2004 Credit Line: Gift of Red Rock Studio, Hong Kong, A Williams Alumnus Medium: acrylic on wood Dimensions: 15 3/4 x 3 15 /16 x 3 1/8 in. (40 x 10 x 8 cm) Classification: EASTERN Object number: M. 2007.20.21