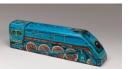

Primary Maker: Qiu Xiaofei Nationality: Chinese Train I Date: 2004 Credit Line: Gift of Red Rock Studio, Hong Kong, A Williams Alumnus Medium: acrylic on wood Dimensions: 15 3/4 x 3 15 /16 x 3 1/8 in. (40 x 10 x 8 cm) Classification: EASTERN Object number: M. 2007.20.19