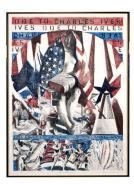

## Basic Report

Primary Maker: Salvatore Del Deo Nationality: American Ode to Charles Ives Date: 1976 Credit Line: Gift of the artist Medium: 3 color lithograph Dimensions: image: 31 7/8 x 22 13/16 in. (81 x 58 cm) frame: 34 1/4 x 25 3/16 in. (87 x 64 cm) Classification: PRINTS Object number: 76.9