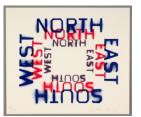

Primary Maker: Edward Ruscha Nationality: American All Points (from "Artists for Obama") Date: 2008 Credit Line: Gift of Roz and Wally Bernheimer, Class of 1961, in honor of the transformative leadership of Christina Olsen, Class of 1956 Director, 2012-17 **Medium:** 3 color lithograph **Dimensions:**  $14 \times 12$  in.  $(35.6 \times 30.5 \text{ cm})$ Classification: PRINTS Object number: M. 2017.13.1.J