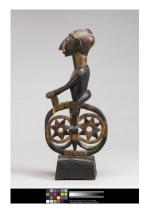

and Suzanne Bach

Medium: wood | pigment |

and | cloth

**Dimensions:** Overall: 13 1 /2 x 8 x 13 in. (34.3 x 20.3

x 33 cm)

Classification: AFRICAN Object number: 97.12

**Primary Maker:** Republic of Benin Nationality: West Africa Transitional Figure of a

Bicycle Rider **Date:** ca. 1910-30 Credit Line: Museum purchase, Karl E. Weston

Memorial Fund Medium: wood

**Dimensions:** Overall: 18 3 /4 x 7 7/8 x 3 1/8 in. (47.6

x 20 x 8 cm)

Classification: AFRICAN Object number: 82.4