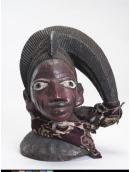

**Primary Maker: Yoruba Cultural Group** 

Nationality: Nigeria, West

Africa

Egungun Headdress Date: 20th century Credit Line: Gift of Dr. Oliver E. and Pamela F. Cobb, Class of 1952 Medium: wood, cloth, pigment, patina **Dimensions:** Overall: 13 x 11 x 11 in. (33 x 27.9 x

27.9 cm)

Classification: AFRICAN Object number: M.2002.3.2