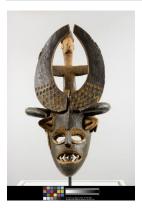

## Basic Report

**Primary Maker: Igbo Cultural Group** Nationality: Nigeria, West

Africa

Mgbedike Mask Date: 20th century

Credit Line: Gift of Albert F.

Gordon

Medium: wood

**Dimensions:** Overall: 34 1 /4 x 15 3/8 x 16 3/4 in. (87

x 39 x 42.5 cm)

Classification: AFRICAN Object number: 91.44.4

Primary Maker: Igbo **Cultural Group** 

Nationality: Nigeria, West

Africa

Helmet Mask

Date: 20th century

Credit Line: Gift of Robert