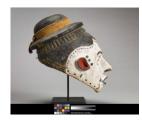

x 39 x 42.5 cm)

Classification: AFRICAN Object number: 91.44.4

Primary Maker: Igbo **Cultural Group** 

Nationality: Nigeria, West

Africa

Helmet Mask

Date: 20th century

Credit Line: Gift of Robert

and Suzanne Bach

Medium: wood | pigment |

and | cloth

**Dimensions:** Overall: 13 1 /2 x 8 x 13 in. (34.3 x 20.3

x 33 cm)

Classification: AFRICAN Object number: 97.12

**Primary Maker:** Republic of Benin Nationality: West Africa Transitional Figure of a