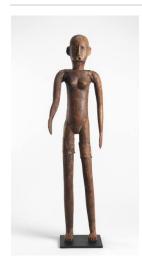

## **Basic Report**

Primary Maker:
Sukuma Cultural Group
Nationality: Tanzania, East
Africa
Female Figure with
Articulated Parts
Date: 20th Century
Credit Line: Gift of Dr.
Oliver E. and Pamela F.
Cobb, Class of 1952
Medium: wood
Dimensions: 31 x 8 x 8 1/2
in. (78.7 x 20.3 x 21.6 cm)
Classification: AFRICAN
Object number: M.