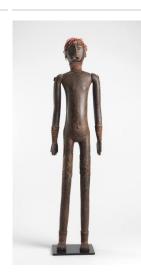

2011.11.18

**Primary Maker: Sukuma Cultural Group** Nationality: Tanzania, East Africa Male Figure with **Articulated Parts** Date: 20th Century Credit Line: Gift of Dr. Oliver E. and Pamela F. Cobb, Class of 1952 Medium: wood, beads **Dimensions:** 34 x 8 in. (86.4 x 20.3 cm) Classification: AFRICAN Object number: M. 2011.11.17