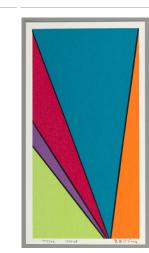

#### **Primary Maker: Olle** Baertling Nationality: Swedish Untitled Date: 1962-1968 Credit Line: Gift of Sam Humter, Class of 1944 Medium: color print on paper Dimensions: sheet: 13 7/16 x 7 7/16 in. (34.1 x 18.9 cm) image: 12 5/8 x 6 11 /16 in. (32 x 17 cm) Classification: PRINTS

2015.17.67

**Primary Maker: Olle** Baertling Nationality: Swedish Untitled Date: 1959-1968 Credit Line: Gift of Sam Humter, Class of 1944 Medium: color print on paper **Dimensions:** sheet: 14 x 7 1 /2 in. (35.6 x 19 cm) image: 13 1/4 x 6 5/8 in. (33.6 x 16.9 cm) Classification: PRINTS Object number: 71.34.B

### Primary Maker: Olle Baertling

Nationality: Swedish Untitled Date: 1965-1968 Credit Line: Gift of Sam Humter, Class of 1944 Medium: color print on paper Dimensions: sheet: 13 7/16 x 7 7/16 in. (34.2 x 18.9 cm) image: 12 11/16 x 6 11 /16 in. (32.2 x 17 cm) Classification: PRINTS Object number: 71.34.F