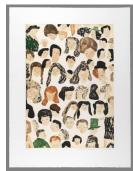

**Primary Maker:** Mamma Andersson Nationality: Swedish Faces Date: 2010 Credit Line: Student Art Loan Program, Museum Purchase, Fulkerson Fund for Leadership in the Arts **Medium:** color spit bite and sugar lift aquatints with aquatint and soft ground etching Dimensions: image: 22 1/8 x 15 11/16 in. (56.2 x 39.8 cm) sheet: 28 5/8 x 21 5/8

in. (72.7 x 54.9 cm) frame: 29 1/4 × 22 1/4 × 3/4 in.  $(74.3 \times 56.5 \times 1.9 \text{ cm})$ Classification: WALLS Object number: SL. 2013.25.3