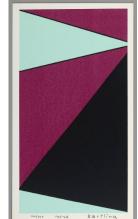

#### **Primary Maker: Olle** Baertling Nationality: Swedish Untitled Date: 1962-1968 Credit Line: Gift of Sam Humter, Class of 1944 Medium: color print on paper Dimensions: sheet: 13 7/16 x 7 7/16 in. (34.1 x 18.9 cm) image: 12 5/8 x 6 11 /16 in. (32 x 17 cm) Classification: PRINTS

2015.17.67

**Primary Maker: Olle** Baertling Nationality: Swedish Untitled Date: 1959-1968 Credit Line: Gift of Sam Humter, Class of 1944 Medium: color print on paper **Dimensions:** sheet: 14 x 7 1 /2 in. (35.6 x 19 cm) image: 13 1/4 x 6 5/8 in. (33.6 x 16.9 cm) Classification: PRINTS Object number: 71.34.B

### Primary Maker: Olle Baertling

Nationality: Swedish Untitled Date: 1965-1968 Credit Line: Gift of Sam Humter, Class of 1944 Medium: color print on paper Dimensions: sheet: 13 7/16 x 7 7/16 in. (34.2 x 18.9 cm) image: 12 11/16 x 6 11 /16 in. (32.2 x 17 cm) Classification: PRINTS Object number: 71.34.F