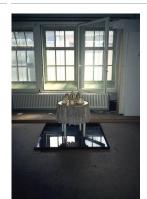

# **Primary Maker: Mans** Wrange

Nationality: Swedish Monument (Democratic Coffee Table with Fair Coffee Pot and Equal Coffee Cups) Credit Line: Gift of Peter Norton Medium: coffee, porcelain, wood, cloth, plastic, electric pump **Dimensions:**  $40 \times 25$  in.  $(101.6 \times 63.5 \text{ cm})$ Classification: SCULPTURE Object number: M.