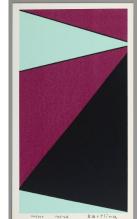

#### **Primary Maker: Olle** Baertling Nationality: Swedish Untitled Date: 1962-1968 Credit Line: Gift of Sam Humter, Class of 1944 Medium: color print on paper Dimensions: sheet: 13 7/16 x 7 7/16 in. (34.1 x 18.9 cm) image: 12 5/8 x 6 11 /16 in. (32 x 17 cm) Classification: PRINTS

**Primary Maker: Olle** Baertling Nationality: Swedish Untitled Date: 1959-1968 Credit Line: Gift of Sam Humter, Class of 1944 Medium: color print on paper **Dimensions:** sheet: 14 x 7 1 /2 in. (35.6 x 19 cm) image: 13 1/4 x 6 5/8 in. (33.6 x 16.9 cm) Classification: PRINTS Object number: 71.34.B

## Primary Maker: Olle Baertling

Nationality: Swedish Untitled Date: 1965-1968 Credit Line: Gift of Sam Humter, Class of 1944 Medium: color print on paper Dimensions: sheet: 13 7/16 x 7 7/16 in. (34.2 x 18.9 cm) image: 12 11/16 x 6 11 /16 in. (32.2 x 17 cm) Classification: PRINTS Object number: 71.34.F