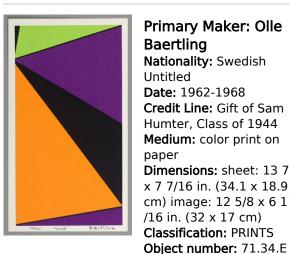

#### **Primary Maker: Olle** Baertling Nationality: Swedish Untitled Date: 1962-1968 Credit Line: Gift of Sam Humter, Class of 1944 Medium: color print on paper Dimensions: sheet: 13 7/16 x 7 7/16 in. (34.1 x 18.9 cm) image: 12 5/8 x 6 11 /16 in. (32 x 17 cm) Classification: PRINTS