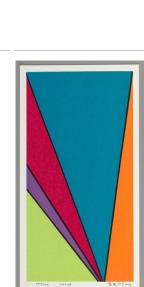

## Primary Maker: Olle Baertling

Nationality: Swedish Untitled Date: 1965-1968 Credit Line: Gift of Sam Humter, Class of 1944 Medium: color print on paper Dimensions: sheet: 13 7/16 x 7 7/16 in. (34.2 x 18.9 cm) image: 12 11/16 x 6 11 /16 in. (32.2 x 17 cm) Classification: PRINTS Object number: 71.34.F