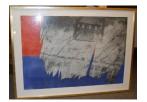

Primary Maker: Jan Forsberg Nationality: Swedish War Date: 1966? Credit Line: Gift of Dorothy D. and Frederick Rudolph Madium: color atching an

Medium: color etching on paper Dimensions: Overall: 19 7 /8 x 29 5/16 in. (50.5 x 74.5 cm) frame: 24 13/16 x 34 7/16 in. (63 x 87.5 cm) Classification: WCMA Reserve Collection Object number: RC.3.24