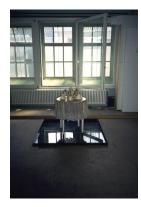

### **Primary Maker: Mans** Wrange Nationality: Swedish

Monument (Democratic Coffee Table with Fair Coffee Pot and Equal Coffee Cups) Credit Line: Gift of Peter Norton Medium: coffee, porcelain, wood, cloth, plastic, electric pump Dimensions: 40 × 25 in.  $(101.6 \times 63.5 \text{ cm})$ Classification: SCULPTURE Object number: M. 2015.17.67