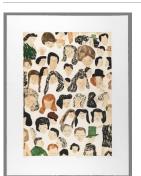

#### **Primary Maker:** Mamma Andersson Nationality: Swedish Faces

Date: 2010 Credit Line: Student Art Loan Program, Museum Purchase, Fulkerson Fund for Leadership in the Arts Medium: color spit bite and sugar lift aquatints with aquatint and soft ground etching

Dimensions: image: 22 1/8 x 15 11/16 in. (56.2 x 39.8 cm) sheet: 28 5/8 x 21 5/8 in. (72.7 x 54.9 cm) frame: 29 1/4 × 22 1/4 × 3/4 in.  $(74.3 \times 56.5 \times 1.9 \text{ cm})$ Classification: WALLS Object number: SL. 2013.25.3