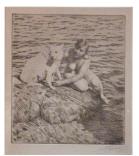

Primary Maker: Anders Leonard Zorn Nationality: Swedish Sappo Date: 1917 Credit Line: Gift of Dr. and Mrs. Edward M. Wheeler Medium: etching on paper Dimensions: plate: 8 1/8 x 7 1/16 in. (20.6 x 18 cm) frame: 16 5/16 x 14 3/4 in. (41.5 x 37.5 cm) Classification: PRINTS Object number: 92.10