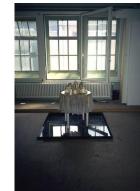

### Primary Maker: Mans Wrange

Nationality: Swedish Monument (Democratic Coffee Table with Fair Coffee Pot and Equal Coffee Cups) Credit Line: Gift of Peter Norton Medium: coffee, porcelain, wood, cloth, plastic, electric pump Dimensions: 40 × 25 in. (101.6 × 63.5 cm) Classification: SCULPTURE Object number: M. 2015.17.67