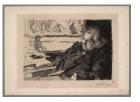

Object number: 92.10

Primary Maker: Anders Leonard Zorn Nationality: Swedish Self-Portrait Date: 1916 Credit Line: Gift of Joseph O. Eaton, Class of 1895 Medium: etching on paper Dimensions: sheet: 12 13 /16 x 9 15/16 in. (32.5 x 25.2 cm) plate: 7 x 4 3/4 in. (17.8 x 12 cm) Classification: PRINTS Object number: 29.2