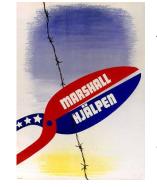

### Primary Maker: Gosta Aberg

Nationality: Swedish MARSHALL HJALPEN Date: ca. 1945-1950 Credit Line: Anonymous gift Medium: poster Dimensions: Overall: 29 1 /2 x 21 9/16 in. (74.9 x 54.7 cm) Classification: PRINTS Object number: 39.1.389