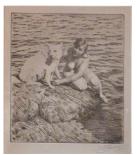

## Primary Maker: Anders

Leonard Zorn Nationality: Swedish The Swan Date: 1915 Credit Line: Bequest of Jane T. Ritchie Medium: etching on paper Dimensions: sheet: 17 7/16 x 12 13/16 in. (44.3 x 32.5 cm) plate: 9 13/16 x 7 13 /16 in. (24.9 x 19.8 cm) Classification: PRINTS Object number: 85.46.26