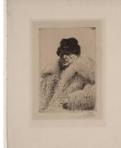

Object number: 92.10

Primary Maker: Anders Leonard Zorn Nationality: Swedish Self-Portrait Date: 1916 Credit Line: Gift of Joseph O. Eaton, Class of 1895 Medium: etching on paper Dimensions: sheet: 12 13 /16 x 9 15/16 in. (32.5 x 25.2 cm) plate: 7 x 4 3/4 in. (17.8 x 12 cm) Classification: PRINTS Object number: 29.2