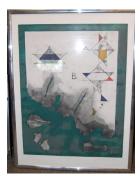

### Primary Maker: Jan Forsberg

Nationality: Swedish Burnt Geometry Date: 1966 Credit Line: Gift of Dorothy D. and Frederick Rudolph Medium: color etching on paper Dimensions: Overall: 25 3 /16 x 19 9/16 in. (64 x 49.7 cm) frame: 30 11/16 x 23 3 /8 in. (78 x 59.3 cm)

Classification: WCMA

Object number: RC.3.22

**Reserve Collection** 