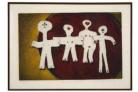

Primary Maker: Jan Forsberg Nationality: Swedish Four Gamblers Date: 1967 Credit Line: Gift of Dorothy D. and Frederick Rudolph Medium: color etching on paper Dimensions: plate: 13 3/4 x 21 1/4 in. (35 x 54 cm) frame: 18 3/8 x 26 in. (46.7 x 66 cm) Classification: PRINTS

**Object number: 91.35.18** 