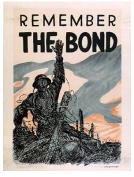

Primary Maker: Oscar Edward Cesare Nationality: Swedish Remember the Bond Date: 1918 Credit Line: Anonymous gift Medium: poster Dimensions: Overall: 25 1 /16 x 18 15/16 in. (63.7 x 48.1 cm) Classification: PRINTS Object number: 39.1.65