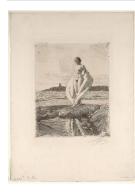

## Primary Maker: Anders

Leonard Zorn Nationality: Swedish The Swan Date: 1915 Credit Line: Bequest of Jane T. Ritchie Medium: etching on paper Dimensions: sheet: 17 7/16 x 12 13/16 in. (44.3 x 32.5 cm) plate: 9 13/16 x 7 13 /16 in. (24.9 x 19.8 cm) Classification: PRINTS Object number: 85.46.26