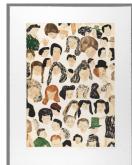

#### Primary Maker: Mamma Andersson Nationality: Swedish

Faces Date: 2010

**Credit Line:** Student Art Loan Program, Museum Purchase, Fulkerson Fund for Leadership in the Arts **Medium:** color spit bite and sugar lift aquatints with aquatint and soft ground etching

Dimensions: image: 22 1/8 x 15 11/16 in. (56.2 x 39.8 cm) sheet: 28 5/8 x 21 5/8 in. (72.7 x 54.9 cm) frame: 29  $1/4 \times 22 1/4 \times 3/4$  in. (74.3 × 56.5 × 1.9 cm) Classification: WALLS Object number: SL. 2013.25.3