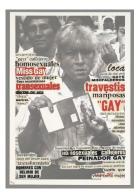

**Primary Maker:** Giuseppe Campuzano

Nationality: Peruvian Letanía [Litany] **Date:** 2012

Credit Line: Museum purchase, Wachenheim

Family Fund

Medium: silkscreen on 250 gr. Schoellershammer

paper

Dimensions:  $193/4 \times 137$ /8 in.  $(50.2 \times 35.2 \text{ cm})$ **Classification:** PRINTS Object number: M.