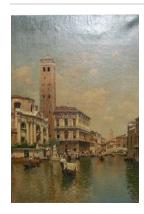

## Primary Maker: Federico del Campo

**Nationality:** Peruvian The Cannaregio and San Geremia

Date: n.d.

Credit Line: Gift of Jerry P. Goodwin (Class of 1960) and his wife, Betsy Rowland Goodwin and John R. Rowland (Class of 1969) and his wife, Margaret V.D. V. Rowland, in memory of Robert D. Rowland (Class of 1939) and his wife, Helen G. Rowland (TL.

**Medium:** oil on canvas **Dimensions:** (sight): 22 x 16 in. (55.9 x 40.6 cm) frame: 28 x 21 1/4 in. (71.1

x 54 cm)

2022.24)

Classification: WCMA Reserve Collection Object number: RC.88