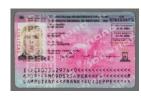

## Primary Maker: Giuseppe Campuzano

Nationality: Peruvian DNI (De Natura Incertus)

**Date:** 2013

**Credit Line:** Museum purchase, Wachenheim

Family Fund

Medium: Lenticular print on

plastic

Dimensions: 2  $3/16 \times 3 7$ /16 in. (5.6 × 8.8 cm) Classification: PRINTS Object number: M.

2020.11.4

**Primary Maker:** Germain Machuca

Nationality: Peruvian Las dos Fridas - Sangre /Semen - Linea de vida, Two Fridas - Blood/Semen -

Lifeline **Date:** 2013

Credit Line: Museum purchase, Wachenheim