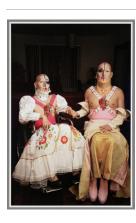

2020.11.4

**Primary Maker:** Germain Machuca

Nationality: Peruvian Las dos Fridas - Sangre /Semen - Linea de vida, Two Fridas - Blood/Semen -

Lifeline **Date:** 2013

Credit Line: Museum purchase, Wachenheim

Family Fund

Medium: Digital inkjet print

on cotton paper

**Dimensions:** image: 18 7/8 × 12 13/16 in. (47.9 × 32.5 cm) sheet: 19  $1/4 \times 13$  in.

 $(48.9 \times 33 \text{ cm})$ Classification: PHOTO

Object number: M.2020.12