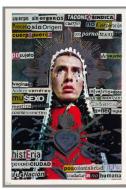

## Primary Maker: Giuseppe Campuzano Nationality: Peruvian

Cifra [Number] **Date:** 2012

Credit Line: Gift of Miguel A. López in honor of Giuseppe Campuzano Medium: silkscreen on 250 gr. Schoellershammer

paper

Dimensions: 19 3/4 × 13 7 /8 in. (50.2 × 35.2 cm)
Classification: PRINTS
Object number: M.

2020.11.3