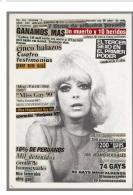

## Primary Maker: Giuseppe Campuzano Nationality: Peruvian

Cifra [Number] **Date:** 2012

Credit Line: Gift of Miguel A. López in honor of Giuseppe Campuzano Medium: silkscreen on 250 gr. Schoellershammer

paper

Dimensions: 19 3/4 × 13 7 /8 in. (50.2 × 35.2 cm)
Classification: PRINTS
Object number: M.

2020.11.3