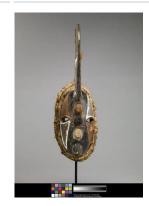

cm)

Classification: AFRICAN Object number: M.

2011.11.7

Primary Maker: Afikpo Nationality: Igbo People, Nigerian, West Africa Mmaji (Knife-yam) Mask Date: 20th century Credit Line: Gift of Albert F.

Gordon

**Medium:** polychromed

wood and raffia

**Dimensions:** Overall: 14 11 /16 x 4 5/8 x 6 1/8 in. (37.3

x 11.8 x 15.6 cm) Classification: AFRICAN Object number: 92.25.1