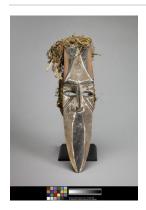

## **Basic Report**

Primary Maker: Afikpo Nationality: Igbo People, Nigerian, West Africa Igri Yam Festival Mask Date: 20th century Credit Line: Gift of Judith

Schuchalter

**Medium:** polychromed

wood and raffia **Dimensions:** Overall: 19 7

/8 x 6 9/16 x 4 7/16 in. (50.5 x 16.6 x 11.2 cm) Classification: AFRICAN Object number: 91.46.1

Primary Maker: Afikpo Nationality: Igbo People, Nigerian, West Africa

Mba Mask

Date: 20th Century Credit Line: Gift of Dr. Oliver E. and Pamela F. Cobb, Class of 1952 Medium: wood, pigment Dimensions: 16 1/2 x 3 3/4 x 3 1/2 in. (41.9 x 9.5 x 8.9