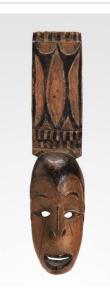

/8 x 6 9/16 x 4 7/16 in. (50.5 x 16.6 x 11.2 cm) Classification: AFRICAN Object number: 91.46.1

Primary Maker: Afikpo Nationality: Igbo People, Nigerian, West Africa

Mba Mask

Date: 20th Century Credit Line: Gift of Dr. Oliver E. and Pamela F. Cobb, Class of 1952 Medium: wood, pigment Dimensions: 16 1/2 x 3 3/4 x 3 1/2 in. (41.9 x 9.5 x 8.9

cm)

Classification: AFRICAN Object number: M.

2011.11.7

Primary Maker: Afikpo Nationality: Igbo People, Nigerian, West Africa Mmaji (Knife-yam) Mask Date: 20th century Credit Line: Gift of Albert F.

Gordon