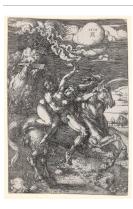

## Primary Maker: Albrecht Dürer

**Nationality:** German Abduction of Proserpine

**Date:** 1516

**Credit Line:** Museum purchase, Ruth Sabin

Weston Fund

**Medium:** etching on paper **Dimensions:** Overall: 12 1 /16 x 8 3/8 in. (30.6 x 21.2

cm)

Classification: PRINTS Object number: 64.12