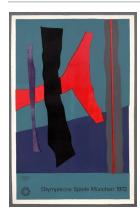

Hellmuth **Medium:** book

Dimensions:  $8\ 1/4 \times 5\ 13$ /16 in. (21 × 14.8 cm) Classification: DEC ARTS Object number: M.

2019.27.18

Primary Maker: Fritz Winter

**Nationality:** German 1972 Olympic Poster

**Date:** 1972

Credit Line: Gift of Lewis Scheffey, Class of 1946 Medium: color lithograph

on paper

**Dimensions:** sheet: 41 15 /16 x 27 5/16 in. (106.6 x 69.3 cm) image: 40 1/16 x 25 5/16 in. (101.8 x 64.3