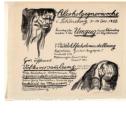

## Primary Maker: Käthe

Kollwitz

**Nationality:** German Alcoholgegnerwoche

**Date:** 1923

**Credit Line:** Gift of Bernard Heineman, Jr., Class of

1945

Medium: lithograph on

paper

**Dimensions:** sheet: 15 1/8 x 20 1/16 in. (38.4 x 51 cm)

Classification: PRINTS Object number: 65.11