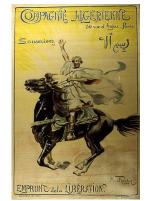

Primary Maker: Maurice Romberg Nationality: Belgian Compagnie Algerienne Date: 1918 Credit Line: Anonymous gift Medium: poster Dimensions: Overall: 46 15 /16 x 31 1/4 in. (119.3 x 79.4 cm) Classification: PRINTS Object number: 39.1.354