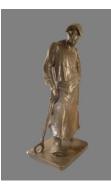

**Primary Maker:** Constantin Émile Meunier Nationality: Belgian Le Marteleur Date: 1890 Credit Line: Gift of William Hutton, Class of 1950, in memory of his father, G. V. D. Hutton. Class of 1920 Medium: bronze Dimensions: Overall: 18 13 /16 in. (47.8 cm) Base: 8 1 /8 x 6 1/4 in. (20.7 x 15.9 cm) Classification: SCULPTURE Object number: 67.9