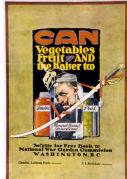

## Primary Maker: J. Paul Verrees

Nationality: Belgian CAN Vegetables, Fruit AND the Kaiser too Date: 1918 Credit Line: Anonymous gift Medium: poster Dimensions: Overall: 20 9 /16 x 14 in. (52.3 x 35.6 cm) Classification: PRINTS Object number: 39.1.257