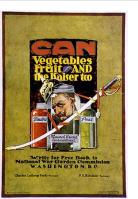

Primary Maker: J. Paul Verrees Nationality: Belgian CAN Vegetables, Fruit AND the Kaiser too Date: 1918 Credit Line: Anonymous gift Medium: poster Dimensions: Overall: 12 x 9 in. (30.5 x 22.8 cm) Classification: PRINTS Object number: 39.1.258