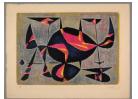

Primary Maker: Gustave Singier Nationality: Belgian Composition II Date: 1953 Credit Line: Museum purchase, IGAS funds Medium: color lithograph on paper Dimensions: sheet: 19 15 /16 x 25 7/8 in. (50.6 x 65.8 cm) image: 15 1/4 x 21 5/8 in. (38.8 x 54.9 cm) Classification: PRINTS Object number: 59.1