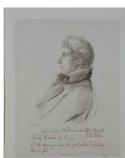

## Primary Maker: Louis Haghe

Nationality: Belgian John W. Ward, Earl of Dudley (1781-1883) at age 19

Date: 1799 Credit Line: Found in the collection and catalogued, 1992 Medium: lithograph on paper Dimensions: sheet: 14 1/2 x 11 5/16 in. (36.9 x 28.8 cm) Classification: PRINTS Object number: 92.5.13