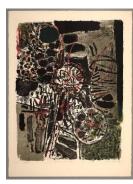

Primary Maker: Corneille (Cornelis van Beverloo) Nationality: Belgian Arbres et roches Date: 1962 Credit Line: Museum purchase, IGAS funds Medium: color lithograph on paper Dimensions: sheet: 30 1/16 x 22 3/8 in. (76.4 x 56.8 cm) image: 25 7/16 x 19 7 /16 in. (64.6 x 49.4 cm) Classification: PRINTS