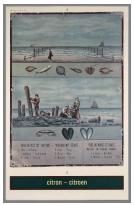

Primary Maker: Marcel Broodthaers Nationality: Belgian Citron-Citroen Date: 1974 Credit Line: Gift of Frederieke S. Taylor Medium: lithograph on paper Dimensions: Overall: 41 5 /16 x 26 in. (105 x 66.1 cm) Classification: PRINTS Object number: 89.21.2