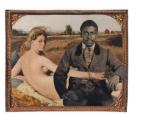

**Primary Maker: Titus** Kaphar Nationality: African-American to be titled Date: 2014 Credit Line: Student Art Loan Program, Museum Purchase, Fulkerson Fund for Leadership in the Arts Medium: collage (cutout papers with color off-set lithograph images) on paper Dimensions: frame: 117 /16 × 11 7/16 × 1 1/2 in.  $(29.1 \times 29.1 \times 3.8 \text{ cm})$ image: 5 11/16 × 6 3/4 in.  $(14.4 \times 17.1 \text{ cm})$ Classification: WALLS Object number: SL.2015.4.2