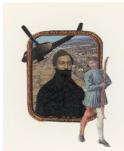

**Primary Maker: Titus** Kaphar Nationality: African-American to be titled Date: 2014 Credit Line: Student Art Loan Program, Museum Purchase, Fulkerson Fund for Leadership in the Arts Medium: collage and oil paint on paper **Dimensions:** frame: 14 1  $/16 \times 115/8 \times 11/2$  in.  $(35.7 \times 29.5 \times 3.8 \text{ cm})$ image:  $8 1/2 \times 6$  in. (21.6) × 15.2 cm) Classification: WALLS Object number: SL.2015.4.3