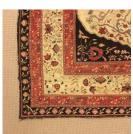

## **Primary Maker: Persian?**

Rug

**Date:** Late 19th century **Credit Line:** Gift of the estate of Mrs. Bertha L.

Boothroyd **Medium:** textile

**Dimensions:** large: 15 x 3

ft (4.57 x 0.91 m) Classification: EASTERN Object number: 59.20.5