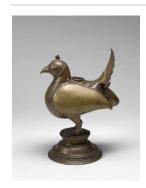

## Primary Maker: Flemish?

Dinanderie Lamp in the Form of a Pigeon Date: ca. 15th century Credit Line: Gift of Judge Irwin Untermyer Medium: brass

**Dimensions:** Overall: 9 15 /16 x 6 1/16 in. (25.2 x 15.4 cm) Base: 5 7/16 in.

(13.8 cm)

Classification: DEC ARTS Object number: 52.2