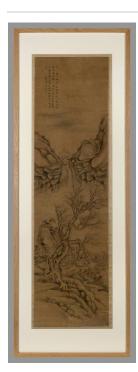

Classification: EASTERN Object number: 41.15.5

Primary Maker: Fang

Shishu

Nationality: Chinese

Landscape

Date: first half of 18th

century

**Credit Line:** Selection from the Peterson Collection, Gift of William Bingham II

 $\textbf{Medium:} \ ink \ on \ silk$ 

**Dimensions:** sheet: 55 7/8 x 15 3/4 in. (142 x 40 cm) image: 49 7/16 x 13 9/16 in. (125.5 x 34.5 cm) frame: 60 1/4 x 21 1/4 in.

(153 x 54 cm)

Classification: EASTERN Object number: 41.15.4