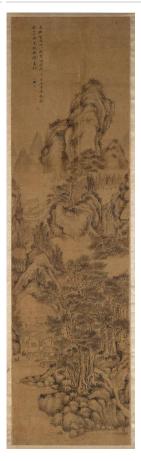

## Basic Report

Primary Maker: Fang

Shishu

Nationality: Chinese

Landscape **Date:** 1751

**Credit Line:** Selection from the Peterson Collection, Gift of William Bingham II

Medium: ink on silk Dimensions: image: 49 x 13 9/16 in. (124.5 x 34.5 cm) frame: 60 1/4 x 21 1/4 in. (153 x 54 cm)