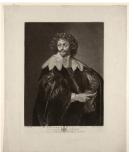

#### **Primary Maker: Richard** Earlom Nationality: British

Sir Thomas Chaloner Date: 1778 Credit Line: Found in collection and catalogued, 1991 Medium: mezzotint on paper Dimensions: sheet: 21 7/8 x 18 1/8 in. (55.5 x 46 cm) plate: 16 9/16 x 11 7/8 in. (42 x 30.2 cm) Classification: PRINTS Object number: 91.27.4