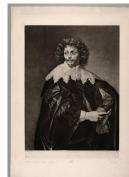

**Primary Maker: Richard** Earlom Nationality: British Sir Thomas Chaloner Date: published 1778 Credit Line: Bequest of John H. Maghee Medium: reproduction Dimensions: sheet: 21 1/8 x 14 15/16 in. (53.7 x 37.9 cm) plate: 16 3/4 x 12 3/16 in. (42.5 x 30.9 cm) Classification: PRINTS Object number: 37.2.82