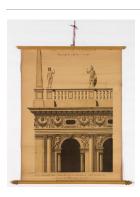

cm)

Classification: WCMA Reserve Collection Object number: RC.4.23

**Primary Maker: German** 

Nationality: German Teaching aid: Italian Renaissance Ionic Order

Date: no date

Credit Line: Anonymous gift
Medium: print on paper
mounted to canvas
Dimensions: Overall: 37 x
32 5/16 in. (94 x 82 cm)
Classification: WCMA

Reserve Collection **Object number:** RC.4.24