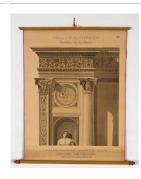

#### **Primary Maker: German**

**Nationality:** German Teaching aid: Italian Renaissance Corinthian

Order

Date: no date

**Credit Line:** Anonymous gift **Medium:** print on paper mounted to canvas

**Dimensions:** Overall: 36 5 /8 x 32 5/16 in. (93 x 82

cm)

Classification: WCMA Reserve Collection Object number: RC.4.23

**Primary Maker: German** 

Nationality: German Teaching aid: Italian Renaissance Ionic Order

Date: no date

Credit Line: Anonymous gift
Medium: print on paper
mounted to canvas
Dimensions: Overall: 37 x
32 5/16 in. (94 x 82 cm)
Classification: WCMA