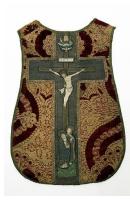

# **Primary Maker: Italian**

Chasuble with orphrey cross: The Crucifixion Date: c. 1450-1525 Credit Line: Anonymous aift, 1944

**Medium:** velvet brocade, linen embroidered with

silk, satin

**Dimensions:** Overall: 41 x 27 1/2 in. (104.1 x 69.8 cm) **Classification:** DEC ARTS **Object number:** TI.15