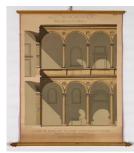

# **Primary Maker: German**

**Nationality:** German Greek Doric Order: Capital

Date: no date

Credit Line: Anonymous gift Medium: print on paper mounted to canvas

**Dimensions:** Overall: 29 15 /16 x 32 1/2 in. (76 x 82.5

cm)

Classification: WCMA Reserve Collection Object number: RC.4.26