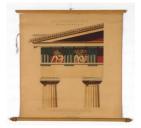

# **Primary Maker: German**

**Nationality:** German Greek Doric Order: Capital

Date: no date

Credit Line: Anonymous gift Medium: print on paper mounted to canvas

**Dimensions:** Overall: 29 15 /16 x 32 1/2 in. (76 x 82.5

cm)

Classification: WCMA Reserve Collection Object number: RC.4.26