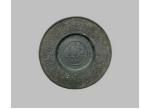

## **Primary Maker: German**

Nationality: German
Plate with Five Creation

Scenes Date: 1619

**Credit Line:** Gift of Mrs. Davenport West

**Medium:** pewter?

Dimensions: Overall: 6 11 /16 x 1 9/16 in. (17 x 4 cm) Classification: DEC ARTS Object number: 62.16