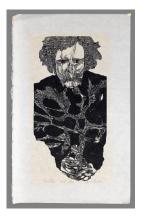

/16 in. (30.2 x 31.3 cm) Classification: PRINTS Object number: 99.16.25

Primary Maker: Jacob Landau

**Nationality:** American

Mark Twain **Date:** 1960

**Credit Line:** Gift of David P.

Tunick, Class of 1966

Medium: woodcut on paper

**Dimensions:** sheet: 19 5/8 x 12 3/16 in. (49.8 x 30.9

cm) image: 14 15/16 x 7 1 /2 in. (38 x 19 cm)

Classification: PRINTS Object number: 99.16.26

Primary Maker: Jacob

Landau

Nationality: American The Virtuous Pagans Date: after 1950