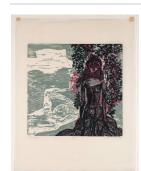

## **Basic Report**

Primary Maker: Jacob

Landau

Nationality: American

The Gypsy **Date:** 1955

Credit Line: Gift of David P. Tunick, Class of 1966 Medium: color wood and linoleum cut on paper

**Dimensions:** sheet: 19 11 /16 x 15 3/8 in. (50 x 39 cm) image: 11 7/8 x 12 5

/16 in. (30.2 x 31.3 cm) Classification: PRINTS Object number: 99.16.25

Primary Maker: Jacob Landau

**Nationality:** American

Mark Twain **Date:** 1960

**Credit Line:** Gift of David P.

Tunick, Class of 1966