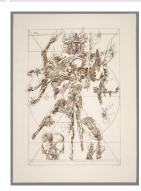

Medium: woodcut on paper

**Dimensions:** sheet: 19 5/8 x 12 3/16 in. (49.8 x 30.9

cm) image: 14 15/16 x 7 1 /2 in. (38 x 19 cm)

Classification: PRINTS Object number: 99.16.26

Primary Maker: Jacob

Landau

Nationality: American The Virtuous Pagans Date: after 1950

Credit Line: Gift of Mr. and

Mrs. George Prussin **Medium:** color lithograph

on paper

Dimensions: sheet: 29 13 /16 x 21 3/4 in. (75.7 x 55.2 cm) image: 24 x 16 1 /16 in. (61 x 40.8 cm) Classification: PRINTS Object number: 77.53.22