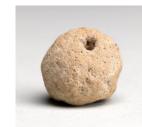

## **Primary Maker: Ancient**

Bead

Date: no date

**Credit Line:** Found in the collection and catalogued,

1993

Medium: baked clay Dimensions: Overall: 1 1/8

in. (2.9 cm)

Classification: ANCIENT Object number: 93.1.77.S