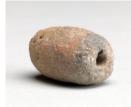

## **Primary Maker: Ancient**

Bead

Date: no date

**Credit Line:** Found in the collection and catalogued,

1993

Medium: baked clay Dimensions: Overall: 7/8

in. (2.3 cm)

Classification: ANCIENT Object number: 93.1.77.R