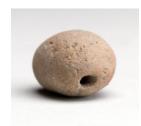

## **Basic Report**

**Primary Maker: Ancient** 

Bead

Date: no date

**Credit Line:** Found in the collection and catalogued,

1993

Medium: baked clay
Dimensions: Overall: 1 1/8

in. (2.8 cm)

Classification: ANCIENT Object number: 93.1.77.Q