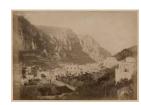

in. (16.2 x 22.1 cm) Classification: PHOTO

Object number: 78.51.35.B

Primary Maker: attributed to James W. Holcombe

Nationality: British
The Marina-- Capri
Date: ca. 1885-1895
Credit Line: Gift of Mr. and

Mrs. Bates Lowry

Medium: albumen print

Dimensions: sheet: 8 3/4 x
12 5/16 in. (22.2 x 31.2
cm) image: 6 7/16 x 8 1/4

in. (16.3 x 21 cm)

Classification: PHOTO

Object number: 78.51.33