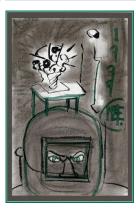

Credit Line: Gift of

Sigmund R. Balka, Class of 1956, and Elinor B. Balka

Medium: gouache Classification: WCMA Reserve Collection

**Object number:** RC.89.35

Primary Maker: Melvin

**Edwards** 

Nationality: American