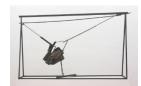

## **Basic Report**

Primary Maker: Melvin

**Edwards** 

**Nationality:** American

Chaino Date: 1964

**Credit Line:** Museum purchase, Karl E. Weston

Memorial Fund

**Medium:** welded steel and

chains

**Dimensions:** 62 × 102 × 26 in. (157.5 × 259.1 × 66

cm)

Classification: SCULPTURE Object number: M.2015.10

Primary Maker: Melvin

**Edwards** 

**Nationality:** American

Self-Portrait **Date**: 1990