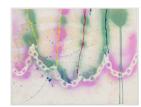

Untitled **Date:** 1974

**Credit Line:** Museum purchase, Kathryn Hurd

Fund

Medium: watercolor and

ink on paper

**Dimensions:** frame: 21 1/4  $\times$  27 in. (54  $\times$  68.6 cm) sheet: 18 1/4  $\times$  24 in.

 $(46.4 \times 61 \text{ cm})$ 

Classification: DRAWING
Object number: M.2016.10