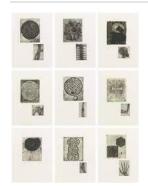

# Primary Maker: Terry Winters

**Nationality:** American Fourteen Etchings (LEAD SCREEN)

**Date:** 1989

Credit Line: Museum purchase, Kathryn Hurd Fund and Gift of purchase funds provided by Rosalind and Walter S. Bernheimer,

II, Class of 1961

**Medium:** 14 etchings in

basswood box

Dimensions: 19 x 15 in.

(48.3 x 38.1 cm) Classification: PRINTS Object number: M.2009.17