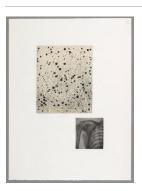

С

Primary Maker: Terry Winters

**Nationality:** American Untitled (from "Fourteen

Etchings") **Date:** 1989

Credit Line: Museum purchase, Kathryn Hurd Fund and Gift of purchase funds provided by Rosalind and Walter S. Bernheimer,

II, Class of 1961

Medium: hand-drawn Mylar gravure with various intaglio additions and photogravure printed in

one color

**Dimensions:** 19 x 15 in.

(48.3 x 38.1 cm)
Classification: PRINTS
Object number: M.2009.17.

D

Primary Maker: Terry

Winters

Nationality: American Untitled (from "Fourteen

Etchings") **Date:** 1989

Credit Line: Museum purchase, Kathryn Hurd Fund and Gift of purchase funds provided by Rosalind and Walter S. Bernheimer,