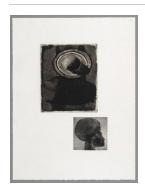

В

Primary Maker: Terry

Winters

**Nationality:** American Untitled (from "Fourteen

Etchings") **Date:** 1989

Credit Line: Museum purchase, Kathryn Hurd Fund and Gift of purchase funds provided by Rosalind and Walter S. Bernheimer,

II, Class of 1961

**Medium:** hand-drawn Mylar gravure with various intaglio additions and photogravure printed in

one color

**Dimensions:**  $19 \times 15$  in.

(48.3 x 38.1 cm)
Classification: PRINTS
Object number: M.2009.17.