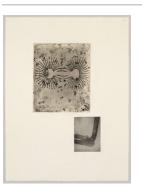

D

Primary Maker: Terry

Winters

Nationality: American Untitled (from "Fourteen

Etchings") **Date:** 1989

Credit Line: Museum purchase, Kathryn Hurd Fund and Gift of purchase funds provided by Rosalind and Walter S. Bernheimer,

II, Class of 1961

**Medium:** hand-drawn Mylar gravure with various intaglio additions and photogravure printed in

one color

**Dimensions:** 19 x 15 in.

(48.3 x 38.1 cm)
Classification: PRINTS
Object number: M.2009.17.

Ε