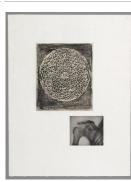

В

Primary Maker: Terry

Winters

**Nationality:** American Untitled (from "Fourteen

Etchings") **Date:** 1989

Credit Line: Museum purchase, Kathryn Hurd Fund and Gift of purchase funds provided by Rosalind and Walter S. Bernheimer,

II, Class of 1961

**Medium:** hand-drawn Mylar gravure with various intaglio additions and photogravure printed in

one color

**Dimensions:**  $19 \times 15$  in.

(48.3 x 38.1 cm)
Classification: PRINTS
Object number: M.2009.17.

С

Primary Maker: Terry Winters

**Nationality:** American Untitled (from "Fourteen

Etchings") **Date:** 1989

Credit Line: Museum purchase, Kathryn Hurd Fund and Gift of purchase funds provided by Rosalind and Walter S. Bernheimer,