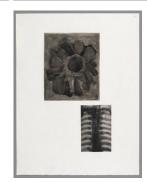

Α

#### **Primary Maker: Terry**

Winters

**Nationality:** American Untitled (from "Fourteen Etchings")

**Date**: 1989

Credit Line: Museum purchase, Kathryn Hurd Fund and Gift of purchase funds provided by Rosalind and Walter S. Bernheimer,

II, Class of 1961

**Medium:** hand-drawn Mylar gravure with various intaglio additions and photogravure printed in

one color

Dimensions: 19 x 15 in. (48.3 x 38.1 cm) Classification: PRINTS Object number: M.2009.17.