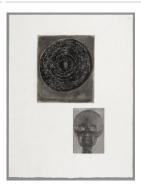

#### **Primary Maker: Terry**

Winters

**Nationality:** American Untitled (from "Fourteen Etchings")

**Date**: 1989

Credit Line: Museum purchase, Kathryn Hurd Fund and Gift of purchase funds provided by Rosalind and Walter S. Bernheimer,

II, Class of 1961

**Medium:** hand-drawn Mylar gravure with various intaglio additions and photogravure printed in

one color

Dimensions: 19 x 15 in. (48.3 x 38.1 cm) Classification: PRINTS Object number: M.2009.17.