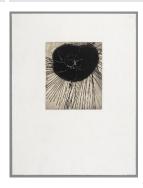

# Primary Maker: Terry Winters

**Nationality:** American Untitled (from "Fourteen Etchings")

**Date:** 1989

Credit Line: Museum purchase, Kathryn Hurd Fund and Gift of purchase funds provided by Rosalind and Walter S. Bernheimer,

II, Class of 1961

Medium: hand-drawn Mylar gravure with various intaglio additions and photogravure printed in one color

**Dimensions:** 19 x 15 in. (48.3 x 38.1 cm)

Classification: PRINTS
Object number: M.2009.17.