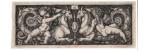

Primary Maker: Hans Sebald Beham Nationality: German Ornament with Two Genii Riding on Two Chimeras Date: 1544

Credit Line: Museum purchase Medium: engraving on paper Dimensions: Overall: 1 9 /16 x 4 1/8 in. (3.9 x 10.5 cm) Classification: PRINTS Object number: 55.5