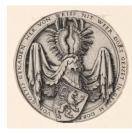

## **Basic Report**

Primary Maker: Hans Sebald Beham Nationality: German Coat of Arms with a Lion Date: 1544 Credit Line: Gift of Dr. Edwin Locke Medium: engraving on paper Dimensions: Overall: 2 3 /16 in. (5.5 cm) Classification: PRINTS Object number: 38.16.1