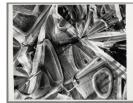

2018.18.8

**Primary Maker: Brett** Weston

**Nationality:** American

Christian Keesee Collection

**Dimensions:**  $10 \times 8$  in.  $(25.4 \times 20.3 \text{ cm})$ **Classification:** PHOTO Object number: M.

2018.18.5