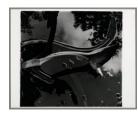

## **Basic Report**

Primary Maker: Brett Weston

**Nationality:** American

Botanical **Date:** n.d.

Credit Line: Gift of the Christian Keesee Collection Medium: photograph Dimensions: 11 × 14 in.

(27.9 × 35.6 cm) Classification: PHOTO Object number: M.