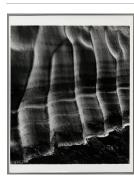

## **Primary Maker: Brett** Weston

**Nationality:** American

Ice and Rock Date: n.d.

Credit Line: Gift of the Christian Keesee Collection Medium: photograph **Dimensions:**  $8 \times 10$  in.  $(20.3 \times 25.4 \text{ cm})$ Classification: PHOTO Object number: M.

2018.18.6