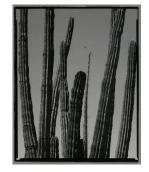

2018.18.13

Primary Maker: Brett

Weston

Nationality: American

Cactus **Date:** n.d.

**Credit Line:** Gift of the Christian Keesee Collection

Medium: photograph Dimensions:  $10 \times 8$  in.  $(25.4 \times 20.3 \text{ cm})$  Classification: PHOTO

Object number: M.

2018.18.4

Primary Maker: Brett

Weston

**Nationality:** American Cloud Over Mountain

**Date:** 1973

Credit Line: Gift of the Christian Keesee Collection Medium: photograph Dimensions: sheet: 16 × 20 in. (40.6 × 50.8 cm)