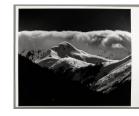

Object number: M.

2018.18.4

Primary Maker: Brett

Weston

**Nationality:** American Cloud Over Mountain

**Date:** 1973

Credit Line: Gift of the Christian Keesee Collection Medium: photograph Dimensions: sheet: 16 × 20 in. (40.6 × 50.8 cm)

Classification: PHOTO Object number: M.

2018.18.15

Primary Maker: Brett Weston

**Nationality:** American

Dunes
Date: 1966

**Credit Line:** Museum purchase. Ruth Sabin

Weston Fund

Medium: gelatin silver print Dimensions: sheet: 13 1/8 x 14 15/16 in. (33.3 x 37.9 cm) image: 7 5/8 x 9 5/8 in. (19.4 x 24.4 cm) Classification: PHOTO