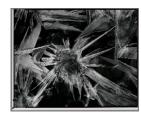

Object number: 73.54

Primary Maker: Brett Weston

**Nationality:** American

lce

**Date:** 1969

Credit Line: Gift of the Christian Keesee Collection Medium: photograph Dimensions: 11 × 14 in.

(27.9 × 35.6 cm) Classification: PHOTO Object number: M.

2018.18.14

Primary Maker: Brett Weston

Nationality: American

Ice and Plant **Date:** n.d.

**Credit Line:** Gift of the Christian Keesee Collection

Medium: photograph
Dimensions: 8 × 10 in.
(20.3 × 25.4 cm)
Classification: PHOTO
Object number: M.