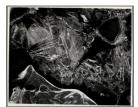

## **Primary Maker: Brett**

Weston

**Nationality:** American

Ice and Rock Date: n.d.

Credit Line: Gift of the Christian Keesee Collection

Medium: photograph **Dimensions:**  $8 \times 10$  in.  $(20.3 \times 25.4 \text{ cm})$ **Classification:** PHOTO Object number: M.

2018.18.7