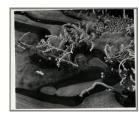

2018.18.14

Primary Maker: Brett Weston

Nationality: American

Ice and Plant **Date:** n.d.

**Credit Line:** Gift of the Christian Keesee Collection

Medium: photograph
Dimensions: 8 × 10 in.
(20.3 × 25.4 cm)
Classification: PHOTO
Object number: M.