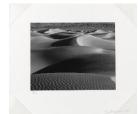

Classification: PHOTO Object number: M.

2018.18.15

Primary Maker: Brett Weston

**Nationality:** American

Dunes
Date: 1966

**Credit Line:** Museum purchase. Ruth Sabin

Weston Fund

Medium: gelatin silver print Dimensions: sheet: 13 1/8 x 14 15/16 in. (33.3 x 37.9 cm) image: 7 5/8 x 9 5/8 in. (19.4 x 24.4 cm) Classification: PHOTO