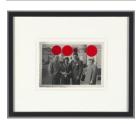

### Primary Maker: Jonathan Monk

Nationality: British 16 Photos with All

Combinations of Green (2

of 16) **Date:** 2001

**Credit Line:** Gift of Johanna Reinfeld Kolodny, Class of

2001

**Medium:** found photograph

with gouache

Dimensions:  $53\ 15/16\times 40$   $3/16\ in.\ (137\times 102.1\ cm)$  Classification: PHOTO Object number: M. 2015.24.4.B