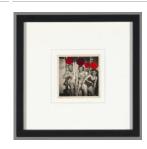

#### Primary Maker: Jonathan Monk

Nationality: British 16 Photos with All Combinations of Green (1

of 16) **Date:** 2001

**Credit Line:** Gift of Johanna Reinfeld Kolodny, Class of

2001

**Medium:** found photograph

with gouache

Dimensions:  $53\ 15/16\times 40$  3/16 in. (137  $\times$  102.1 cm) Classification: PHOTO Object number: M.

2015.24.4.A