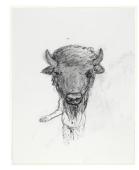

## Primary Maker: Nayland Blake

Nationality: American

11.11.15 **Date:** 2015

**Credit Line:** Museum purchase, Joseph O. Eaton

Fund

Medium: graphite on paper Dimensions: sheet:  $12 \times 9$  in. (30.5  $\times$  22.9 cm) Classification: DRAWING Object number: M.2018.1.1