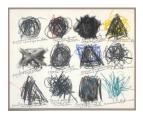

# Primary Maker: Ernest Shaw

Nationality: American 5 Second Masses Date: no date

**Credit Line:** Gift of the artist **Medium:** pencil and crayon

on paper

Dimensions: sheet: 11 1/16 x 13 15/16 in. (28.1 x 35.4 cm) frame: 13 3/4 x 16 13 /16 in. (35 x 42.7 cm) Classification: DRAWING Object number: 88.28.4