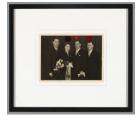

#### Primary Maker: Jonathan Monk

Nationality: British
16 Photos with All
Combinations of Green (3)

of 16) **Date:** 2001

**Credit Line:** Gift of Johanna Reinfeld Kolodny, Class of

2001

Medium: found photograph

with gouache

Dimensions:  $53\ 15/16\times 40$  3/16 in. ( $137\times 102.1\ cm$ ) Classification: PHOTO Object number: M.

2015.24.4.C