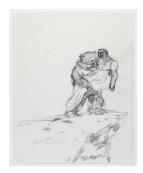

## Primary Maker: Nayland Blake

Nationality: American

12.10.15 **Date:** 2015

**Credit Line:** Museum purchase, Joseph O. Eaton

Fund

**Medium:** graphite on paper **Dimensions:** sheet:  $12 \times 9$  in.  $(30.5 \times 22.9 \text{ cm})$ 

Classification: DRAWING
Object number: M.2018.1.2