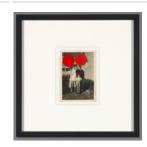

#### Primary Maker: Jonathan Monk

Nationality: British 16 Photos with All Combinations of Green (1

of 16) **Date:** 2001

**Credit Line:** Gift of Johanna Reinfeld Kolodny, Class of

2001

**Medium:** found photograph

with gouache

Dimensions:  $53\ 15/16\times 40$  3/16 in. (137  $\times$  102.1 cm) Classification: PHOTO Object number: M.

2015.24.4.A