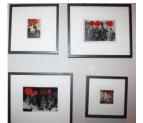

#### Primary Maker: Jonathan Monk

Nationality: British 16 Photos with All Combinations of Green

**Date:** 2001

**Credit Line:** Gift of Johanna Reinfeld Kolodny, Class of

2001

**Medium:** found

photographs with gouache **Dimensions:**  $53\ 15/16 \times 40$  3/16 in.  $(137 \times 102.1$  cm) **Classification:** PHOTO **Object number:** M.

2015.24.4