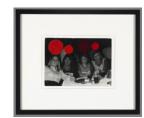

#### Primary Maker: Jonathan Monk

Nationality: British 16 Photos with All Combinations of Green

**Date:** 2001

**Credit Line:** Gift of Johanna Reinfeld Kolodny, Class of

2001

**Medium:** found

photographs with gouache **Dimensions:**  $53\ 15/16 \times 40$  3/16 in.  $(137 \times 102.1$  cm) **Classification:** PHOTO **Object number:** M.

2015.24.4