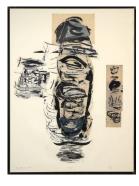

# Primary Maker: Michael Singer

Nationality: American 7 Moon Ritual Series 1985

Date: 1985

**Credit Line:** Museum purchase, Joseph O. Eaton

Fund

Medium: lithograph and

collage on paper

Dimensions: image: 44 7/8 x 33 1/8 in. (114 x 84.2 cm) frame: 51 3/8 x 39 3/8 in. (130.5 x 100 cm) Classification: PRINTS Object number: 89.13