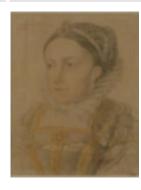

frame: 15 1/4 x 12 1/4 in.

(38.8 x 31.1 cm)

Classification: DRAWING Object number: 57.4.B

**Primary Maker:** Anonymous (French) Nationality: French Bust portrait of Louise of

Lorraine

Date: late 16th century (or

later copy)

Credit Line: Anonymous gift

Medium: pencil and watercolor on paper **Dimensions:** Overall: 9 1 /16 x 7 1/16 in. (23 x 18 cm) frame: 15 3/16 x 12 1 /4 in. (38.6 x 31.1 cm) Classification: DRAWING Object number: 57.4.A