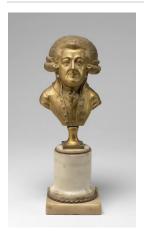

# Basic Report

**Primary Maker:** Anonymous (French) Nationality: French Bust of a Nobleman Date: 18th century Credit Line: Gift of Judge Irwin Untermyer Medium: gilt bronze **Dimensions:** Overall: 12 7 /16 x 4 1/8 in. (31.6 x 10.5 cm) Base: 3 7/8 x 3 7/8 in.  $(9.9 \times 9.8 \text{ cm})$ 