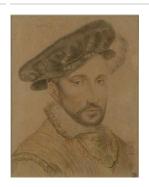

**Classification: SCULPTURE** 

Object number: 54.27

**Primary Maker:** Anonymous (French) Nationality: French Bust of Francois II Date: late 16th century (or

later copy)

Credit Line: Anonymous gift Medium: pencil and watercolor on paper **Dimensions:** Overall: 9 x 6 7 /8 in. (22.9 x 17.5 cm)

frame: 15 1/4 x 12 1/4 in.

(38.8 x 31.1 cm)

Classification: DRAWING Object number: 57.4.B

**Primary Maker:** Anonymous (French) Nationality: French Bust portrait of Louise of

Lorraine

Date: late 16th century (or