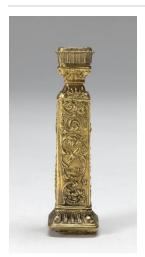

**Primary Maker:** Anonymous (French) Nationality: French Case with seals

Date: early 19th century Credit Line: Gift of John

Davis Hatch V Medium: gold

Dimensions: Overall: 3 x 7 /8 x 1/2 in. (7.6 x 2.2 x 1.3

cm)

**Classification:** DEC ARTS Object number: 84.32.4

**Primary Maker:** Anonymous (French)

Nationality: French Design for a Building

Date: no date Credit Line: Museum

purchase, Ruth Sabin Weston Fund

**Medium:** pencil and ink on