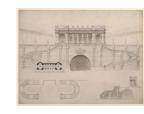

cm)

**Classification:** DEC ARTS Object number: 84.32.4

**Primary Maker:** Anonymous (French)

Nationality: French Design for a Building

Date: no date Credit Line: Museum

purchase, Ruth Sabin Weston Fund

**Medium:** pencil and ink on

paper

Dimensions: Overall: 25 9 /16 x 19 5/8 in. (64.9 x

49.8 cm)

Classification: DRAWING Object number: 77.32.8

**Primary Maker:** Anonymous (French)

Nationality: French Design for a Facade (unfinished)

Date: no date

Credit Line: Museum purchase, Ruth Sabin

Weston Fund

Medium: pencil and ink on

paper

Dimensions: Overall: 24 5 /8 x 18 3/4 in. (62.5 x 47.6

cm)

Classification: DRAWING Object number: 77.32.7