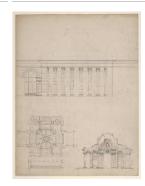

#### Primary Maker: Anonymous (French)

**Nationality:** French Designs for a Theatre

Date: no date

**Credit Line:** Museum purchase, Ruth Sabin

Weston Fund

Medium: pencil, ink and

wash on paper

**Dimensions:** Overall: 18 3 /4 x 24 5/8 in. (47.7 x 62.6

cm)

Classification: DRAWING Object number: 77.32.1