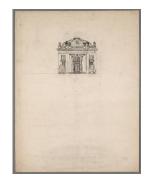

cm)

**Classification:** DEC ARTS Object number: 84.32.4

**Primary Maker:** Anonymous (French)

Nationality: French Design for a Building

Date: no date Credit Line: Museum

purchase, Ruth Sabin Weston Fund

**Medium:** pencil and ink on

paper

Dimensions: Overall: 25 9 /16 x 19 5/8 in. (64.9 x

49.8 cm)

Classification: DRAWING Object number: 77.32.8

**Primary Maker:** Anonymous (French)

Nationality: French Design for a Facade (unfinished)

Date: no date