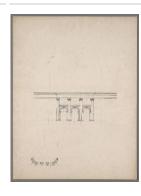

## Primary Maker: Anonymous (French)

**Nationality:** French Design for a Staircase

Date: no date

**Credit Line:** Museum purchase, Ruth Sabin

Weston Fund

Medium: pencil on paper Dimensions: sheet: 24 9/16 x 18 5/8 in. (62.4 x 47.3 cm) frame: 35 1/16 x 27 3 /16 in. (89 x 69 cm)

Classification: DRAWING
Object number: 77.32.10