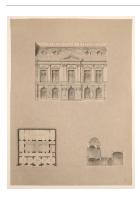

### Primary Maker: Anonymous (French)

**Nationality:** French Design for an Office

Building **Date:** no date

**Credit Line:** Museum purchase, Ruth Sabin

Weston Fund

Medium: pencil and ink
Dimensions: sheet: 25 1/4
x 18 9/16 in. (64.1 x 47.2
cm) frame: 35 1/16 x 27 1
/16 in. (89 x 68.8 cm)
Classification: DRAWING
Object number: 77.32.9