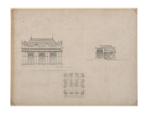

### Primary Maker: Anonymous (French)

**Nationality:** French Design for an Office

Building **Date:** no date

**Credit Line:** Museum purchase, Ruth Sabin

Weston Fund

Medium: pencil and ink
Dimensions: sheet: 25 1/4
x 18 9/16 in. (64.1 x 47.2
cm) frame: 35 1/16 x 27 1
/16 in. (89 x 68.8 cm)
Classification: DRAWING
Object number: 77.32.9

## Primary Maker: Anonymous (French)

**Nationality:** French Design for a Staircase

Date: no date

**Credit Line:** Museum purchase, Ruth Sabin

Weston Fund

Medium: pencil on paper Dimensions: sheet: 24 9/16 x 18 5/8 in. (62.4 x 47.3 cm) frame: 35 1/16 x 27 3 /16 in. (89 x 69 cm)

Classification: DRAWING
Object number: 77.32.10