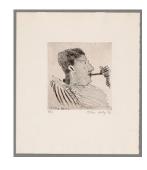

Classification: PAINTING Object number: 57.41

Primary Maker: Milton Clark Avery

**Nationality:** American Portrait of Mark Rothko

with Pipe **Date:** 1936

Credit Line: Gift of

Sigmund R. Balka, Class of 1956, and Elinor B. Balka

Medium: drypoint
Dimensions: sheet: 15 ×
13 in. (38.1 × 33 cm)
Classification: WCMA
Reserve Collection

Object number: RC.89.98

Primary Maker: Milton Clark Avery

Nationality: American Reclining Blonde

**Date:** 1959