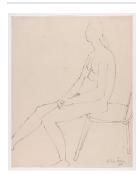

5.4 cm)

Classification: PAINTING Object number: 77.9.1

Primary Maker: Milton Clark Avery

Nationality: American

Young Girl **Date:** 1951

**Credit Line:** Bequest of Lawrence H. Bloedel, Class

of 1923

Medium: pen and ink on

paper

**Dimensions:** Overall: 17 3 /16 x 14 1/8 in. (43.7 x

35.9 cm)

Classification: DRAWING Object number: 77.9.18