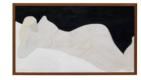

Medium: drypoint
Dimensions: sheet: 15 ×
13 in. (38.1 × 33 cm)
Classification: WCMA
Reserve Collection

Object number: RC.89.98

Primary Maker: Milton Clark Avery

Nationality: American Reclining Blonde

**Date:** 1959

**Credit Line:** Bequest of Lawrence H. Bloedel, Class

of 1923

Medium: oil on canvas Dimensions: 28 5/16  $\times$  50 1 /4  $\times$  1 3/8 in. (71.9  $\times$  127.6  $\times$  3.5 cm) frame: 30  $\times$  52  $\times$  2 1/8 in. (76.2  $\times$  132.1  $\times$ 

5.4 cm)

Classification: PAINTING Object number: 77.9.1

Primary Maker: Milton Clark Avery

Nationality: American

Young Girl **Date:** 1951

**Credit Line:** Bequest of Lawrence H. Bloedel, Class

of 1923

Medium: pen and ink on