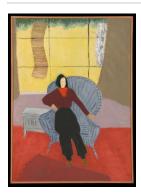

## **Basic Report**

Primary Maker: Milton Clark Avery

**Nationality:** American Girl in Wicker Chair

Date: 1944

Credit Line: Gift of Roy

Neuberger

Medium: oil on canvas Dimensions: frame: 44 5/8 x 32 11/16 x 1 3/16 in. (113.3 x 83 x 3 cm)