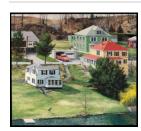

## **Basic Report**

Primary Maker: Scott Prior

**Nationality:** American The House Where I Was Born

**Date:** 1979

Credit Line: Gift of Susan W. and Stephen D. Paine,

Class of 1954

Medium: oil on board Dimensions: Overall: 19 13 /16 x 21 7/8 in. (50.3 x 55.5 cm) frame: 21 15/16 x 23 7/8 in. (55.7 x 60.6 cm) Classification: PAINTING Object number: 81.45.27