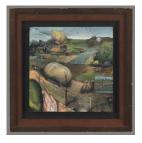

Primary Maker: Scott Prior

**Nationality:** American Lump in Landscape, Atlanta, Georgia

**Date:** 1977

**Credit Line:** Gift of Susan W. and Stephen D. Paine,

Class of 1954

Medium: oil on board Dimensions: Overall: 6 1/8 x 6 1/16 x 1 13/16 in. (15.5 x 15.4 x 4.6 cm) frame: 8 7 /8 x 8 3/4 in. (22.5 x 22.3

cm)

Classification: PAINTING Object number: 81.45.28

Primary Maker: Scott

Prior

**Nationality:** American Untitled (Landscape)

Date: no date

**Credit Line:** Gift of Susan W. and Stephen D. Paine,

Class of 1954