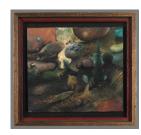

cm)

Classification: PAINTING Object number: 81.45.28

Primary Maker: Scott

Prior

**Nationality:** American Untitled (Landscape)

Date: no date

**Credit Line:** Gift of Susan W. and Stephen D. Paine,

Class of 1954

Medium: oil on board
Dimensions: Overall: 5 3/8
x 6 1/16 in. (13.7 x 15.4
cm) frame: 7 1/16 x 7 11
/16 in. (18 x 19.5 cm)
Classification: PAINTING
Object number: 81.45.29