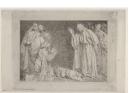

**Object number:** 91.27.15

Primary Maker: Félix Bracquemond Nationality: French The Healing of a Youth Possessed by an Evil Spirit Date: 1873 Credit Line: Gift of Gropper Art Gallery, Inc. Medium: etching on paper Dimensions: sheet: 8 7/8 x 13 1/4 in. (22.5 x 33.7 cm) plate: 8 1/2 x 11 7/16 in. (21.6 x 29 cm) image: 6 9 /16 x 9 3/8 in. (16.7 x 23.8 cm) Classification: PRINTS Object number: 76.8.A