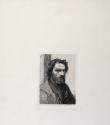

Primary Maker: Félix Bracquemond Nationality: French Portrait of Legros Date: 1875 Credit Line: Bequest of John H. Maghee Medium: etching on paper Dimensions: sheet: 20 1/4 x 14 5/16 in. (51.5 x 36.3 cm) plate: 6 11/16 x 4 5/8 in. (17 x 11.7 cm) Classification: PRINTS Object number: 37.2.83