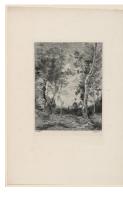

Classification: PRINTS Object number: 37.2.37

Primary Maker: Félix Bracquemond Nationality: French Woodland Scene Date: no date Credit Line: Found in collection and catalogued, 1991 Medium: etching on paper Dimensions: sheet: 20 3/4 x 14 1/4 in. (52.7 x 36.2 cm) plate: 13 9/16 x 9 13 /16 in. (34.5 x 25 cm) Classification: PRINTS Object number: 91.27.64