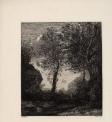

Classification: PRINTS Object number: 37.2.37

Primary Maker: Félix Bracquemond Nationality: French Woodland Scene Date: no date Credit Line: Found in collection and catalogued, 1991 Medium: etching on paper Dimensions: sheet: 20 3/4 x 14 1/4 in. (52.7 x 36.2 cm) plate: 13 9/16 x 9 13 /16 in. (34.5 x 25 cm) Classification: PRINTS Object number: 91.27.64