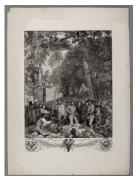

## **Basic Report**

Primary Maker: Félix Bracquemond Nationality: French Le Cheval blanc Date: 1858

Credit Line: Found in collection and catalogued, 1991 Medium: etching on paper Dimensions: sheet: 20 1/2 x 14 1/4 in. (52.1 x 36.2 cm) image: 12 3/16 x 8 1/4 in. (30.9 x 20.9 cm) Classification: PRINTS