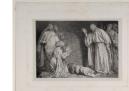

## Primary Maker: Félix Bracquemond

Nationality: French The Healing of a Youth Possessed by an Evil Spirit Date: 1873 Credit Line: Gift of Gropper Art Gallery, Inc. Medium: etching on paper Dimensions: sheet: 10 15 /16 x 14 in. (27.8 x 35.5 cm) plate: 8 9/16 x 11 1/2 in. (21.7 x 29.2 cm) image: 6 5/8 x 9 5/16 in. (16.8 x 23.6 cm) Classification: PRINTS Object number: 76.8.B