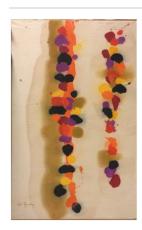

cm)

Classification: WCMA Reserve Collection Object number: RC.68.2

/8 in. (118.7 x 121 x 4.1

Primary Maker: Sybil

Meyersburg

Nationality: Canadian
Vermont Forever
Date: 20th century
Credit Line: Gift of the
Estate of Sybil Meyersburg
and Robert B. Meyersburg,
Class of 1937 (Trustee)
Medium: acrylic on canvas
Dimensions: Overall: 58 x
34 1/4 in. (147.3 x 87 cm)
frame: 58 5/8 x 1 5/8 in.
(148.9 x 4.1 cm) Overall1: