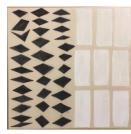

## Basic Report

Primary Maker: Sybil Meyersburg

Nationality: Canadian

untitled

Date: 20th century
Credit Line: Gift of the
Estate of Sybil Meyersburg
and Robert B. Meyersburg,
Class of 1937 (Trustee)
Medium: acrylic on canvas
Dimensions: Overall: 46 x
47 in. (116.8 x 119.4 cm)
frame: 46 3/4 x 47 5/8 x 1 5