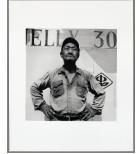

#### Primary Maker: Liu Zheng

**Nationality:** Chinese A Beggar, Beijing (from "The Chinese")

Date: negative 1998,

printed 2006

**Credit Line:** Museum purchase, Wachenheim

Family Fund

Medium: gelatin silver print Dimensions: Overall: 14 9 /16 x 14 9/16 in. (37 x 37 cm) sheet: 24 x 20 in. (61

x 50.8 cm)

Classification: PHOTO Object number: M.

2006.5.100