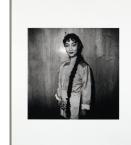

## Primary Maker: Liu Zheng

Nationality: Chinese An Actress of Revolutionary Opera, Beijing, (from "The

Chinese")

Date: negative 1997,

printed 2006

**Credit Line:** Museum purchase, Wachenheim

Family Fund

**Medium:** gelatin silver print **Dimensions:** image: 14 9 /16 x 14 9/16 in. (37 x 37 cm) sheet: 24 x 20 in. (61

x 50.8 cm)

Classification: PHOTO Object number: M.

2006.5.58