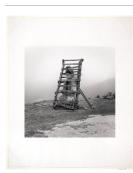

#### Primary Maker: Liu Zheng

Nationality: Chinese Canglong Mountain Range, Hua Mountain, Shaanxi Province, (from "The Chinese")

Date: negative 1999,

printed 2006

**Credit Line:** Museum purchase, Wachenheim

Family Fund

Medium: gelatin silver print Dimensions: sheet:  $24 \times 20$  in.  $(61 \times 50.8 \text{ cm})$  image:  $14 5/8 \times 14 5/8$  in.  $(37.1 \times 37.1 \text{ cm})$ 

Classification: PHOTO Object number: M.2006.5.2