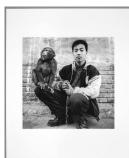

#### Primary Maker: Liu Zheng

Nationality: Chinese A Boy and His Monkey (from "The Chinese") Date: negative 1994,

printed 2006

**Credit Line:** Museum purchase, Wachenheim

Family Fund

Medium: gelatin silver print Dimensions: sheet:  $24 \times 20$  in.  $(61 \times 50.8 \text{ cm})$  image:  $14 \frac{5}{8} \times 14 \frac{5}{8}$  in.  $(37.1 \times 10.8 \text{ cm})$ 

37.1 cm)

Classification: PHOTO Object number: M.

2006.5.28