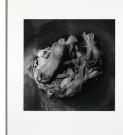

#### Primary Maker: Liu Zheng

**Nationality:** Chinese Body Parts in an Autopsy Room, Beijing, (from "The

Chinese")

Date: negative 1999,

printed 2006

**Credit Line:** Museum purchase, Wachenheim

Family Fund

Medium: gelatin silver print Dimensions: image: 14 9 /16 x 14 9/16 in. (37 x 37 cm) sheet: 24 x 20 in. (61

x 50.8 cm)

Classification: PHOTO Object number: M.

2006.5.50