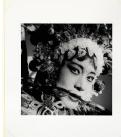

#### Primary Maker: Liu Zheng

Nationality: Chinese An Actress of Hebei Opera, Huoshentai, Henan Province (from "The Chinese")

Date: negative 2000,

printed 2006

**Credit Line:** Museum purchase, Wachenheim

Family Fund

Medium: gelatin silver print Dimensions: Overall: 14 9 /16 x 14 9/16 in. (37 x 37 cm); Sheet: 24 x 20 in. (61

x 50.8 cm)

Classification: PHOTO Object number: M.

2006.5.105