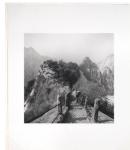

#### Primary Maker: Liu Zheng

Nationality: Chinese Canglong Mountain Range, Hua Mountain, Shaanxi Province, (from "The Chinese")

Date: negative 1999,

printed 2006

**Credit Line:** Museum purchase, Wachenheim

Family Fund

Medium: gelatin silver print Dimensions: sheet:  $24 \times 20$  in.  $(61 \times 50.8 \text{ cm})$  image:  $14 5/8 \times 14 5/8$  in.  $(37.1 \times 37.1 \text{ cm})$ 

Classification: PHOTO Object number: M.2006.5.2