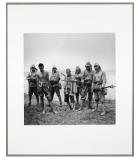

# Primary Maker: Liu Zheng

Nationality: Chinese Actors in a Film about the War Against the Japanese, Lugou Bridge, Beijing, (from "The Chinese") Date: negative 2000, printed 2006

Credit Line: Museum purchase, Wachenheim

Family Fund

**Medium:** gelatin silver print **Dimensions:** Overall: 14 9 /16 x 14 9/16 in. (37 x 37 cm) sheet: 24 x 20 in. (61

x 50.8 cm)

Classification: PHOTO Object number: M.

2006.5.78