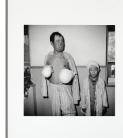

#### Primary Maker: Liu Zheng

Nationality: Chinese A Boy and His Monkey (from "The Chinese") Date: negative 1994,

printed 2006

**Credit Line:** Museum purchase, Wachenheim

Family Fund

Medium: gelatin silver print Dimensions: sheet:  $24 \times 20$  in.  $(61 \times 50.8 \text{ cm})$  image:  $14 \frac{5}{8} \times 14 \frac{5}{8}$  in.  $(37.1 \times 10.8 \text{ cm})$ 

37.1 cm)

Classification: PHOTO Object number: M.

2006.5.28