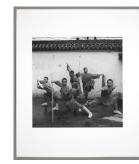

#### Primary Maker: Liu Zheng

Nationality: Chinese Buddhist Monks Play Martial Arts, Shaolin Monastery, Henan Province, (from "The Chinese")

Date: negative 2000,

printed 2006

**Credit Line:** Museum purchase, Wachenheim

Family Fund

37 cm)

Classification: PHOTO Object number: M.

2006.5.13