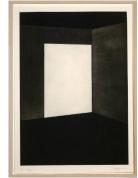

Primary Maker: James Turrell Nationality: American D3 (from First Light, Series D) Date: 1989-1990 Credit Line: Museum purchase, Kathryn Hurd Fund Medium: etching and aquatint on paper Dimensions: sheet: 42 7/16 x 29 13/16 in. (107.8 x

75.7 cm) Classification: PRINTS Object number: 91.24.C

Primary Maker: James Turrell Nationality: American D4 (from First Light, Series

D) Date: 1989-1990 Credit Line: Museum purchase, Kathryn Hurd Fund Medium: etching and aquatint on paper Dimensions: sheet: 42 7/16 x 29 13/16 in. (107.8 x 75.7 cm) Classification: PRINTS Object number: 91.24.D