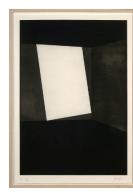

75.7 cm) Classification: PRINTS Object number: 91.24.C

Primary Maker: James Turrell Nationality: American D4 (from First Light, Series

D) Date: 1989-1990 Credit Line: Museum purchase, Kathryn Hurd Fund Medium: etching and aquatint on paper Dimensions: sheet: 42 7/16 x 29 13/16 in. (107.8 x 75.7 cm) Classification: PRINTS Object number: 91.24.D