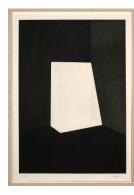

## Primary Maker: James Turrell

Nationality: American D1 (from First Light, Series D)

Date: 1989-1990 Credit Line: Museum purchase, Kathryn Hurd Fund Medium: etching and aquatint on paper Dimensions: sheet: 42 7/16 x 29 13/16 in. (107.8 x 75.7 cm) Classification: PRINTS Object number: 91.24.A