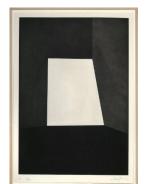

## Primary Maker: James Turrell

Nationality: American D2 (from First Light, Series D)

Date: 1989-1990 Credit Line: Museum purchase, Kathryn Hurd Fund

Medium: etching and aquatint on paper

Dimensions: sheet: 42 7/16 x 29 13/16 in. (107.8 x 75.7 cm) Classification: PRINTS Object number: 91.24.B