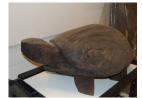

Primary Maker: Louise Kruger Nationality: American Turtle Date: 1974 Credit Line: Bequest of Lawrence H. Bloedel, Class of 1923 Medium: pine Dimensions: Overall: 17 x 43 1/2 x 24 in. (43.2 x 110.5 x 61 cm) Classification: SCULPTURE Object number: 77.9.132