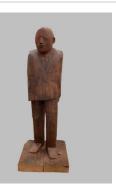

Primary Maker: Louise Kruger Nationality: American Speaker Date: no date Credit Line: Bequest of Lawrence H. Bloedel, Class of 1923 Medium: walnut Dimensions: Overall: 61 13 /16 in. (157 cm) base: 3 3 /4 in. (9.5 cm) Classification: SCULPTURE Object number: 77.9.118