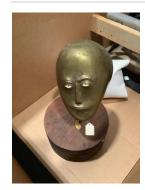

## Primary Maker: Louise Kruger

Nationality: American Head Date: ca. 1969 Credit Line: Bequest of Lawrence H. Bloedel, Class of 1923 Medium: brass and enamel Dimensions: Overall: 20 1 /4 in. (51.5 cm) Base: 11 1 /4 x 6 5/16 in. (28.5 x 16 cm) Classification: SCULPTURE Object number: 77.9.122