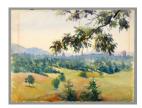

Classification: PAINTING Object number: PA.81

Primary Maker: Harold

A. Streator

Nationality: American

Landscape **Date:** no date

**Credit Line:** Bequest of Mrs. Mary Winifred Towne

Dickinson

Medium: watercolor over

pencil on paper

**Dimensions:** Overall: 10 3 /16 x 13 3/4 in. (25.9 x

34.9 cm)

Classification: DRAWING Object number: 54.6.1