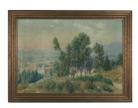

## **Basic Report**

Primary Maker: Harold A. Streator

**Nationality:** American A California Garden

Date: no date

Credit Line: Museum

purchase, 1937

Medium: oil on canvas

Dimensions:  $25 \times 36$  in.  $(63.5 \times 91.4 \text{ cm})$  frame: 30  $\times$  42 in.  $(76.2 \times 106.7 \text{ cm})$ 