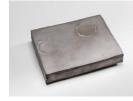

Primary Maker: James Frederick Melchert Nationality: American Game III Date: 1967 Credit Line: Gift of Susan W. and Stephen D. Paine, Class of 1954 Medium: ceramic Dimensions: Overall: 7 1 /16 x 6 5/8 in. (17.9 x 16.8 cm) Classification: SCULPTURE Object number: 72.44.B