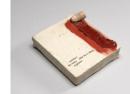

Primary Maker: James Frederick Melchert Nationality: American I Am Beginning to See Date: 1966 Credit Line: Gift of Susan W. and Stephen D. Paine, Class of 1954 Medium: ceramic Dimensions: Overall: 8 9 /16 x 8 7/8 in. (21.7 x 22.5 cm) Classification: SCULPTURE Object number: 81.45.22