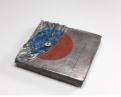

Primary Maker: James Frederick Melchert Nationality: American Game III Date: 1967 Credit Line: Gift of Susan W. and Stephen D. Paine, Class of 1954 Medium: ceramic Dimensions: Overall: 8 7/8 x 6 13/16 in. (22.6 x 17.3 cm) Classification: SCULPTURE Object number: 72.44.D