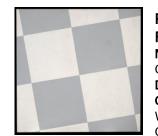

Primary Maker: James Frederick Melchert Nationality: American Game III Date: 1967 Credit Line: Gift of Susan W. and Stephen D. Paine, Class of 1954 Medium: acrylic on board Dimensions: Overall: 35 13 /16 x 35 13/16 in. (91 x 91 cm) Classification: SCULPTURE Object number: 72.44.G