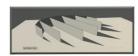

#### Primary Maker: Ronald

Wendel Davis

Nationality: American

Six Prong **Date:** 1974

Credit Line: Gift of

Frederick M. Myers, Class

of 1943

Medium: color silkscreen

on paper

**Dimensions:** Overall: 15 15 /16 x 41 15/16 in. (40.5 x

106.6 cm)

Classification: PRINTS Object number: 81.46.18