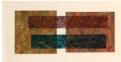

#### Primary Maker: Ronald Wendel Davis

Nationality: American

Six Frame **Date:** 1972

Credit Line: Gift of

Frederick M. Myers, Class

of 1943

Medium: color silkscreen

on paper

Dimensions: image: 25 3/8 x 37 1/8 in. (64.5 x 94.3 cm) Overall: 28 13/16 x 41 13/16 in. (73.2 x 106.2 cm) Classification: PRINTS Object number: 81.46.17