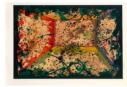

#### Primary Maker: Ronald Wendel Davis

Nationality: American

Six Frame **Date:** 1972

Credit Line: Gift of

Frederick M. Myers, Class

of 1943

Medium: color silkscreen

on paper

Dimensions: image: 25 3/8 x 37 1/8 in. (64.5 x 94.3 cm) Overall: 28 13/16 x 41 13/16 in. (73.2 x 106.2 cm) Classification: PRINTS Object number: 81.46.17