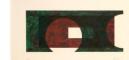

## Primary Maker: Ronald Wendel Davis

Nationality: American

Framed Block

Date: 1974

Credit Line: Gift of

Frederick M. Myers, Class

of 1943

Medium: color silkscreen

on paper

**Dimensions:** Overall: 15 15 /16 x 41 15/16 in. (40.5 x

106.5 cm)

Classification: PRINTS
Object number: 81.46.19