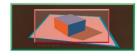

## Primary Maker: Ronald Wendel Davis

Nationality: American

Framed Block

Date: 1974

Credit Line: Gift of

Frederick M. Myers, Class

of 1943

Medium: color silkscreen

on paper

**Dimensions:** Overall: 15 15 /16 x 41 15/16 in. (40.5 x

106.5 cm)

Classification: PRINTS
Object number: 81.46.19