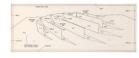

# Primary Maker: Ronald Wendel Davis

**Nationality:** American Black Vent Beam

**Date:** 1975

**Credit Line:** Gift of Frederick M. Myers, Class

of 1943

Medium: lithograph on

paper

**Dimensions:** sheet: 25 1/8 x 36 1/16 in. (63.8 x 91.6

cm)

Classification: PRINTS Object number: 81.46.22