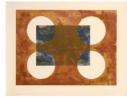

## Primary Maker: Ronald Wendel Davis

Nationality: American Four Circle (from "Rectangle") Date: 1971

Credit Line: Gift of

Frederick M. Myers, Class

of 1943

Medium: color lithograph and silkscreen on paper Dimensions: sheet: 29 15 /16 x 39 1/4 in. (76.1 x 99.7 cm) image: 24 x 32 in. (61 x 81.3 cm) Classification: PRINTS Object number: 81.46.14