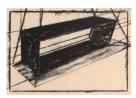

# Primary Maker: Ronald Wendel Davis

**Nationality:** American Black Vent Beam

**Date:** 1975

**Credit Line:** Gift of Frederick M. Myers, Class

of 1943

Medium: lithograph on

paper

**Dimensions:** sheet: 25 1/8 x 36 1/16 in. (63.8 x 91.6

cm)

Classification: PRINTS Object number: 81.46.22