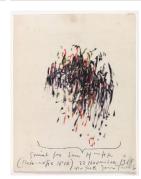

cm)

Classification: DRAWING Object number: 78.54.2

Primary Maker: Jean Tinguely and Niki de Saint-Phalle

Nationality: Swiss | French-

American

Meta-matic No. 10

**Date:** 1965

**Credit Line:** Gift of Sam Hunter, Class of 1944 **Medium:** felt-tip pen on

paper

Dimensions: Overall: 11 x 8 9/16 in. (27.9 x 21.7 cm)
Classification: DRAWING
Object number: 78.54.1