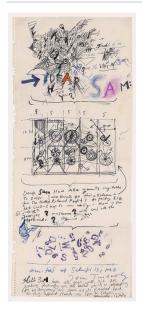

## Primary Maker: Jean Tinguely and Niki de Saint-Phalle

Nationality: Swiss | French-

American Dear Sam **Date:** 1966

Credit Line: Gift of Sam Hunter, Class of 1944 Medium: felt-tip and ballpoint pen on paper Dimensions: Overall: 22 3 /4 x 9 13/16 in. (57.8 x 25

cm)

Classification: DRAWING Object number: 78.54.2

Primary Maker: Jean Tinguely and Niki de Saint-Phalle

Nationality: Swiss | French-

American

Meta-matic No. 10

**Date:** 1965

**Credit Line:** Gift of Sam Hunter, Class of 1944 **Medium:** felt-tip pen on