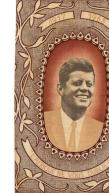

# **Primary Maker: African**

Commemorative Cloth (the death of John F. Kennedy) Date: after 1963 Credit Line: Gift of Drs. Carolyn and Eli Newberger Medium: traditional "pagne" Dimensions:  $45 \ 3/4 \times 19 \ 1$ /2 in. (116.2  $\times$  49.5 cm) Classification: AFRICAN Object number: M.