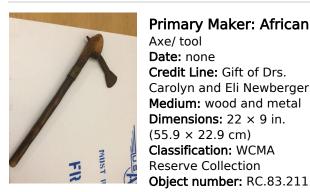

## **Primary Maker: African**

Axe/ tool Date: none Credit Line: Gift of Drs. Carolyn and Eli Newberger Medium: wood and metal **Dimensions:**  $22 \times 9$  in.  $(55.9 \times 22.9 \text{ cm})$ Classification: WCMA Reserve Collection