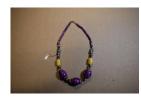

**Primary Maker: African** 

Necklace

Credit Line: Gift of Drs.
Carolyn and Eli Newberger
Medium: metal and plastic
beads with string and

fishing line

**Dimensions:** 13 in. (33 cm) **Classification:** WCMA Reserve Collection

Object number: RC.83.78.1

Primary Maker: African

Necklace

Credit Line: Gift of Drs.
Carolyn and Eli Newberger
Medium: metal and plastic
beads with string and

fishing line

**Dimensions:** 9 1/4 in. (23.5

cm)

Classification: WCMA Reserve Collection

Object number: RC.83.78.2

Primary Maker: African

Necklace

**Credit Line:** Gift of Drs. Carolyn and Eli Newberger **Medium:** metal and plastic beads with string and

fishing line

**Dimensions:** 9 3/4 in. (24.8

cm)

Classification: WCMA Reserve Collection

Object number: RC.83.78.3

Primary Maker: African

Royal Mask **Date:** no date

**Credit Line:** Gift of Charles Bolles Bolles-Rogers, Class