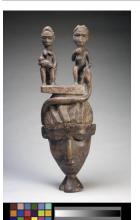

fishing line

**Dimensions:** 9 3/4 in. (24.8

cm)

Classification: WCMA Reserve Collection

Object number: RC.83.78.3

Primary Maker: African

Royal Mask **Date:** no date

**Credit Line:** Gift of Charles Bolles Bolles-Rogers, Class

of 1907

Medium: wood

**Dimensions:** Overall: 23 5 /8 x 7 1/16 x 4 3/4 in. (60 x

18 x 12 cm)

Classification: AFRICAN Object number: 71.11.6