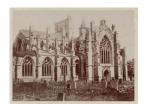

Primary Maker: attributed to Francis Frith & Company Nationality: English Dielwose Abbey Date: 19th century Credit Line: Gift of Mr. and Mrs. Bates Lowry Medium: albumen print Dimensions: sheet: 3 11/16 x 4 15/16 in. (9.3 x 12.6 cm) Classification: PHOTO Object number: 78.51.58