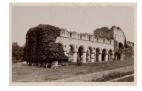

## **Basic Report**

Primary Maker: attributed to Francis Frith & Company Nationality: English Buildwas Abbey Date: 19th century Credit Line: Gift of Mr. and Mrs. Bates Lowry Medium: albumen print Dimensions: sheet: 4 5/16 x 6 7/8 in. (10.9 x 17.5 cm) Classification: PHOTO Object number: 78.51.57