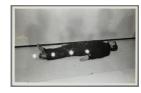

# **Primary Maker: Chris**

Burden

Nationality: American Installation photo of Chris Burden's "Doomed"

**Date:** 1975

Credit Line: Gift of Ira and Carol Licht, WCMA Instructional Collection Medium: black and white

photograph

**Dimensions:**  $3 1/2 \times 5 \text{ in.}$ 

 $(8.9 \times 12.7 \text{ cm})$ 

Classification: Instruction Object number: A.62.1.K

#### **Primary Maker: Chris** Burden

Nationality: American Installation photo of Chris Burden's "Doomed"

**Date:** 1975

Credit Line: Gift of Ira and

Carol Licht, WCMA Instructional Collection Medium: black and white

photograph

**Dimensions:**  $3 1/2 \times 5 \text{ in.}$ 

 $(8.9 \times 12.7 \text{ cm})$ 

Classification: Instruction Object number: A.62.1.L