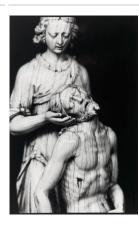

## Primary Maker: Wayne Wadhams

**Nationality:** American Christ with female figure

**Date:** 1978

Credit Line: Gift of Wayne

N. Wadhams

Medium: gelatin silver print Dimensions: Overall: 13 7 /8 x 11 in. (35.3 x 27.9 cm) Classification: PHOTO Object number: 87.16.79