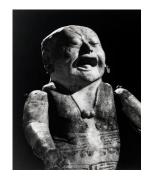

cm)

Classification: PHOTO Object number: 87.16.74

Primary Maker: Wayne Wadhams
Nationality: American

Crying Figure, Veracruz

**Date:** 1981

Credit Line: Gift of Wayne

N. Wadhams

Medium: gelatin silver print Dimensions: Overall: 19 13 /16 x 15 13/16 in. (50.4 x

40.1 cm)

Classification: PHOTO Object number: 87.16.5

Primary Maker: Wayne Wadhams

**Nationality:** American Crying Figure, Veracruz

**Date:** 1981

Credit Line: Gift of Wayne

N. Wadhams

Medium: gelatin silver print Dimensions: Overall: 19 15 /16 x 15 13/16 in. (50.6 x