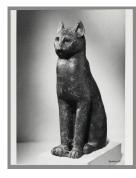

### Primary Maker: Wayne Wadhams

**Nationality:** American

Cat sculpture **Date:** 1978

Credit Line: Gift of Wayne

N. Wadhams

**Medium:** gelatin silver print **Dimensions:** Overall: 13 15 /16 x 11 in. (35.4 x 27.9

cm)

Classification: PHOTO Object number: 87.16.67