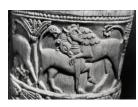

Primary Maker: Wayne Wadhams

**Nationality:** American Column carving (detail)

**Date:** 1978

Credit Line: Gift of Wayne

N. Wadhams

**Medium:** gelatin silver print **Dimensions:** Overall: 11 x 13 15/16 in. (27.9 x 35.4

cm)

Classification: PHOTO Object number: 87.16.74

Primary Maker: Wayne Wadhams
Nationality: American

Crying Figure, Veracruz

**Date:** 1981

Credit Line: Gift of Wayne

N. Wadhams

Medium: gelatin silver print Dimensions: Overall: 19 13 /16 x 15 13/16 in. (50.4 x