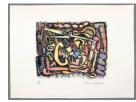

#### Primary Maker: Elizabeth Murray Nationality: American 44 (from "2001: TWO O O ONE") Date: 2001 Credit Line: Gift of Exit Art Medium: lithographic press on Lana Gravure, four colors Dimensions: 22 x 30 in. (55.9 x 76.2 cm) Classification: PRINTS Object number: M. 2012.15.1.D