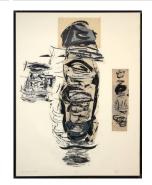

# Primary Maker: Michael Singer

Nationality: American 7 Moon Ritual Series 1985 Date: 1985 Credit Line: Museum purchase, Joseph O. Eaton Fund

Medium: lithograph and collage on paper Dimensions: image: 44 7/8 x 33 1/8 in. (114 x 84.2 cm) frame: 51 3/8 x 39 3/8 in. (130.5 x 100 cm) Classification: PRINTS Object number: 89.13