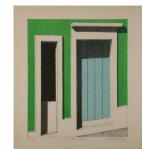

Primary Maker: Emilio Sanchez Nationality: American 35 Calle Sol Date: 1966 Credit Line: Anonymous gift Medium: color lithograph Dimensions: sheet: 21 5/8 x 19 1/8 in. (55 x 48.5 cm) image: 17 13/16 x 15 1/8 in. (45.2 x 38.4 cm) Classification: PRINTS Object number: 78.22.4